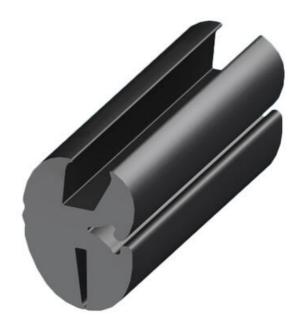

## **GLAZING PROFILE EPDM**

Glazing profile, EPDM, for size 3 filler, 100mm, 15m coil size

- Stable attachment to windows and panels
- Black EPDM
- Used together with filler strip
- UL approved products
- Easy installation

## PRODUCT DESCRIPTION

Glass frame strip for easy and stable installation of windows, panels, etc.

Used together with filler strip. Glass bezel is shown with the groove for the glass (A) up and the groove for the frame (B) down. The specified bending radius is the minimum permitted.