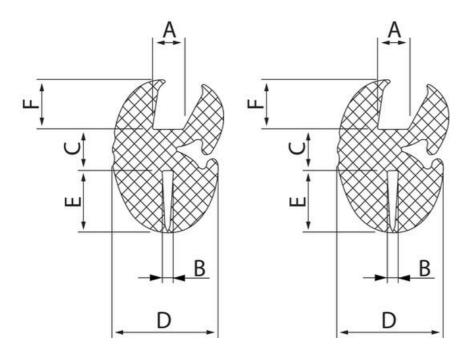

## PRODUCT DESCRIPTION

Glass frame strip for easy and stable installation of windows, panels, etc.

Used together with filler strip. Glass bezel is shown with the groove for the glass (A) up and the groove for the frame (B) down. The specified bending radius is the minimum permitted.

## **TECHNICAL DATA**

| Bending radius | 100 mm  |
|----------------|---------|
| Dimension A    | 5 mm    |
| Dimension B    | 2 mm    |
| Dimension C    | 7.5 mm  |
| Dimension D    | 19 mm   |
| Dimension E    | 12.5 mm |
| Dimension F    | 9.5 mm  |
| Material       | EPDM    |
| Pack size      | 15 m    |