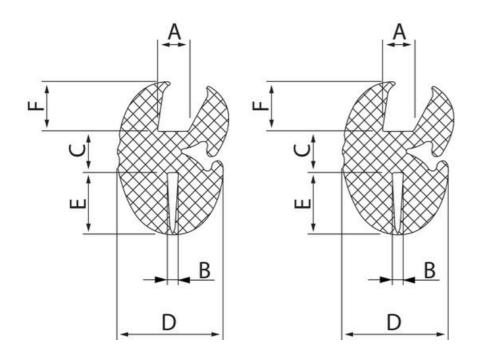

## PRODUCT DESCRIPTION

Glass frame strip for easy and stable installation of windows, panels, etc. Used together with filler strip. Glass bezel is shown with the groove for the glass (A) up and the groove for the frame (B) down. The specified bending radius is the minimum permitted.

## **TECHNICAL DATA**

| Bending radius | 80 mm  |
|----------------|--------|
| Dimension A    | 4.5 mm |
| Dimension B    | 5 mm   |
| Dimension C    | 7 mm   |
| Dimension D    | 16 mm  |
| Dimension E    | 7 mm   |
| Dimension F    | 7 mm   |
| Material       | EPDM   |
| Pack size      | 20 m   |