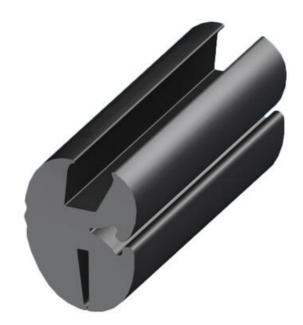

## **GLAZING PROFILE EPDM**

437032 Glazing profile, EPDM, for size 3 filler, 80mm, 25m coil size

- Stable attachment to windows and panels
- Black EPDM
- Used together with filler strip
- UL approved products
- Easy installation

## PRODUCT DESCRIPTION

Glass frame strip for easy and stable installation of windows, panels, etc. Used together with filler strip. Glass bezel is shown with the groove for the glass (A) up and the groove for the frame (B) down. The specified bending radius is the minimum permitted.