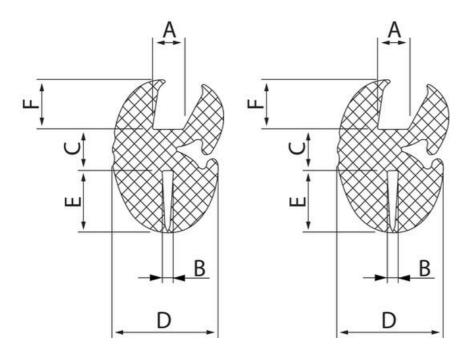

## PRODUCT DESCRIPTION

Glass frame strip for easy and stable installation of windows, panels, etc.

Used together with filler strip. Glass bezel is shown with the groove for the glass (A) up and the groove for the frame (B) down. The specified bending radius is the minimum permitted.

## **TECHNICAL DATA**

| Bending radius | 100 mm |
|----------------|--------|
| Dimension A    | 4 mm   |
| Dimension B    | 2 mm   |
| Dimension C    | 7.3 mm |
| Dimension D    | 18 mm  |
| Dimension E    | 11 mm  |
| Dimension F    | 8.7 mm |
| Material       | EPDM   |
| Pack size      | 15 m   |
|                |        |