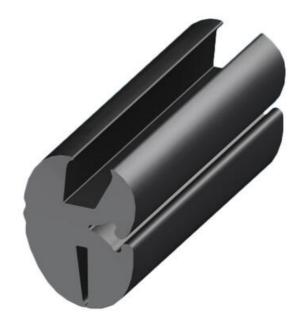

## **GLAZING PROFILE EPDM**

Glazing profile, EPDM, for size 3 filler, 100mm, 15m coil size

- Stable attachment to windows and panels
- Black EPDM
- Used together with filler strip
- UL approved products
- Easy installation

## PRODUCT DESCRIPTION

Glass frame strip for easy and stable installation of windows, panels, etc.

Used together with filler strip. Glass bezel is shown with the groove for the glass (A) up and the groove for the frame (B) down. The specified bending radius is the minimum permitted.