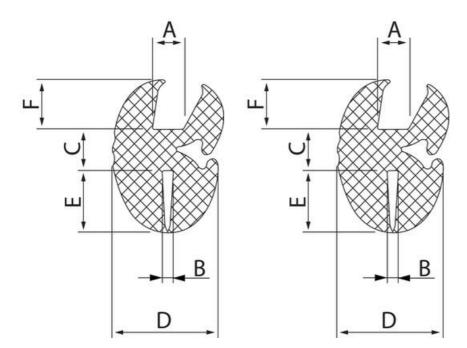

## PRODUCT DESCRIPTION

Glass frame strip for easy and stable installation of windows, panels, etc.

Used together with filler strip. Glass bezel is shown with the groove for the glass (A) up and the groove for the frame (B) down. The specified bending radius is the minimum permitted.

## **TECHNICAL DATA**

| Bending radius | 80 mm  |
|----------------|--------|
| Dimension A    | 4 mm   |
| Dimension B    | 1.5 mm |
| Dimension C    | 7 mm   |
| Dimension D    | 16 mm  |
| Dimension E    | 7 mm   |
| Dimension F    | 7 mm   |
| Material       | EPDM   |
| Pack size      | 20 m   |
|                |        |