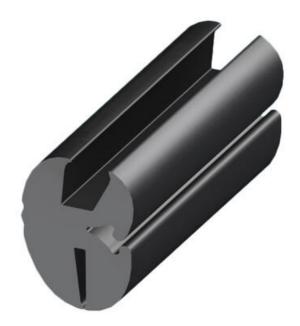

## **GLAZING PROFILE EPDM**

437028

Glazing profile, EPDM, for size 3 filler, 80mm, 20m coil size

- Stable attachment to windows and panels
- Black EPDM
- Used together with filler strip
- UL approved products
- Easy installation

## PRODUCT DESCRIPTION

Glass frame strip for easy and stable installation of windows, panels, etc.

Used together with filler strip. Glass bezel is shown with the groove for the glass (A) up and the groove for the frame (B) down. The specified bending radius is the minimum permitted.