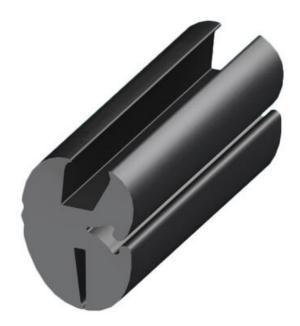

## **GLAZING PROFILE EPDM**

437026

Glazing profile, EPDM, for size 2 filler, 35mm, 20m coil size

- Stable attachment to windows and panels
- Black EPDM
- Used together with filler strip
- UL approved products
- Easy installation

## PRODUCT DESCRIPTION

Glass frame strip for easy and stable installation of windows, panels, etc.

Used together with filler strip. Glass bezel is shown with the groove for the glass (A) up and the groove for the frame (B) down. The specified bending radius is the minimum permitted.