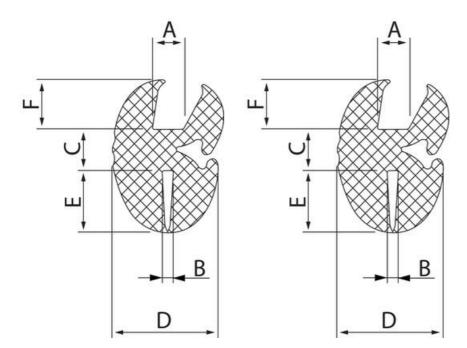

## PRODUCT DESCRIPTION

Glass frame strip for easy and stable installation of windows, panels, etc.

Used together with filler strip. Glass bezel is shown with the groove for the glass (A) up and the groove for the frame (B) down. The specified bending radius is the minimum permitted.

## **TECHNICAL DATA**

| Bending radius | 35 mm   |
|----------------|---------|
| Dimension A    | 3 mm    |
| Dimension B    | 1 mm    |
| Dimension C    | 4 mm    |
| Dimension D    | 11.6 mm |
| Dimension E    | 4.5 mm  |
| Dimension F    | 6 mm    |
| Material       | EPDM    |
| Pack size      | 20 m    |
|                |         |