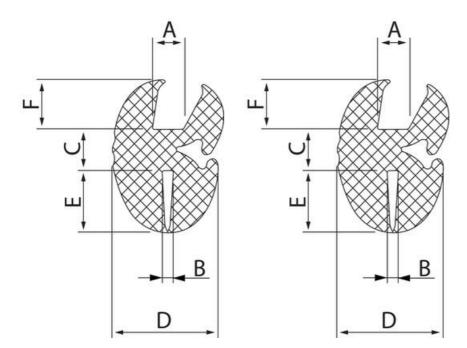

## PRODUCT DESCRIPTION

Glass frame strip for easy and stable installation of windows, panels, etc.

Used together with filler strip. Glass bezel is shown with the groove for the glass (A) up and the groove for the frame (B) down. The specified bending radius is the minimum permitted.

## **TECHNICAL DATA**

| Bending radius | 20 mm   |
|----------------|---------|
| Dimension A    | 3 mm    |
| Dimension B    | 2 mm    |
| Dimension C    | 4 mm    |
| Dimension D    | 10.2 mm |
| Dimension E    | 3 mm    |
| Dimension F    | 3 mm    |
| Material       | EPDM    |
| Pack size      | 50 m    |