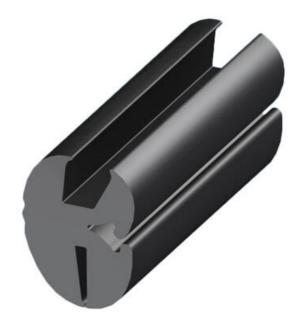

## **GLAZING PROFILE EPDM**

437025

Glazing profile, EPDM, for size 1 filler, 20mm, 50m coil size

- Stable attachment to windows and panels
- Black EPDM
- Used together with filler strip
- UL approved products
- Easy installation

## PRODUCT DESCRIPTION

Glass frame strip for easy and stable installation of windows, panels, etc.

Used together with filler strip. Glass bezel is shown with the groove for the glass (A) up and the groove for the frame (B) down. The specified bending radius is the minimum permitted.