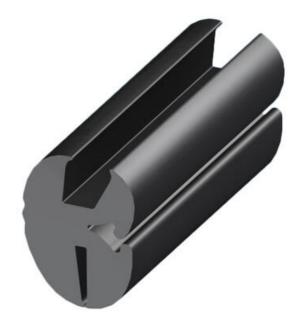

## **GLAZING PROFILE EPDM**

Glazing profile, EPDM, for size 3 filler, 100mm, 32m coil size

- Stable attachment to windows and panels
- Black EPDM
- Used together with filler strip
- UL approved products
- Easy installation

## PRODUCT DESCRIPTION

Glass frame strip for easy and stable installation of windows, panels, etc.

Used together with filler strip. Glass bezel is shown with the groove for the glass (A) up and the groove for the frame (B) down. The specified bending radius is the minimum permitted.