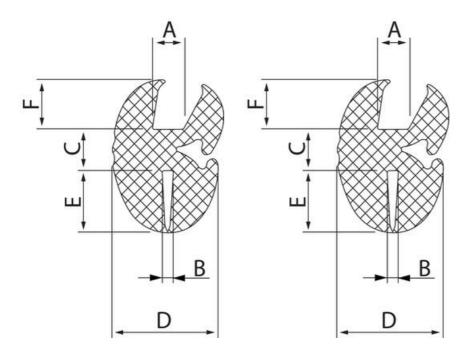

## PRODUCT DESCRIPTION

Glass frame strip for easy and stable installation of windows, panels, etc.

Used together with filler strip. Glass bezel is shown with the groove for the glass (A) up and the groove for the frame (B) down. The specified bending radius is the minimum permitted.

## **TECHNICAL DATA**

| Bending radius | 100 mm  |
|----------------|---------|
| Dimension A    | 2.5 mm  |
| Dimension B    | 4.5 mm  |
| Dimension C    | 7 mm    |
| Dimension D    | 17.8 mm |
| Dimension E    | 10.5 mm |
| Dimension F    | 11.5 mm |
| Material       | EPDM    |
| Pack size      | 32 m    |
|                |         |