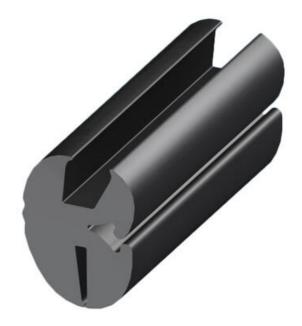

## **GLAZING PROFILE EPDM**

437023

Glazing profile, EPDM, for size 3 filler, 80mm, 15m coil size

- Stable attachment to windows and panels
- Black EPDM
- Used together with filler strip
- UL approved products
- Easy installation

## PRODUCT DESCRIPTION

Glass frame strip for easy and stable installation of windows, panels, etc.

Used together with filler strip. Glass bezel is shown with the groove for the glass (A) up and the groove for the frame (B) down. The specified bending radius is the minimum permitted.