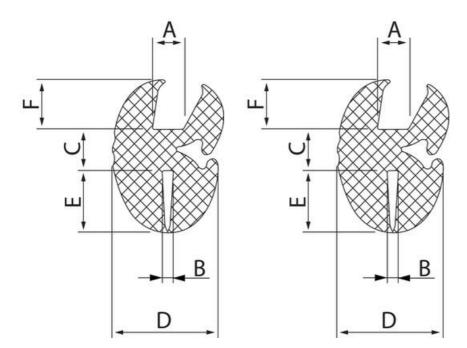

## PRODUCT DESCRIPTION

Glass frame strip for easy and stable installation of windows, panels, etc.

Used together with filler strip. Glass bezel is shown with the groove for the glass (A) up and the groove for the frame (B) down. The specified bending radius is the minimum permitted.

## **TECHNICAL DATA**

| Bending radius | 80 mm  |
|----------------|--------|
| Dimension A    | 2.5 mm |
| Dimension B    | 1.5 mm |
| Dimension C    | 7 mm   |
| Dimension D    | 16 mm  |
| Dimension E    | 7 mm   |
| Dimension F    | 7 mm   |
| Material       | EPDM   |
| Pack size      | 15 m   |