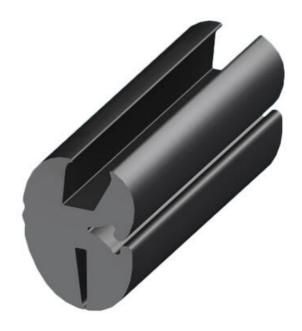

## **GLAZING PROFILE EPDM**

437022

Glazing profile, EPDM, for size 3 filler, 100mm, 50m coil size

- Stable attachment to windows and panels
- Black EPDM
- Used together with filler strip
- UL approved products
- Easy installation

## PRODUCT DESCRIPTION

Glass frame strip for easy and stable installation of windows, panels, etc.

Used together with filler strip. Glass bezel is shown with the groove for the glass (A) up and the groove for the frame (B) down. The specified bending radius is the minimum permitted.