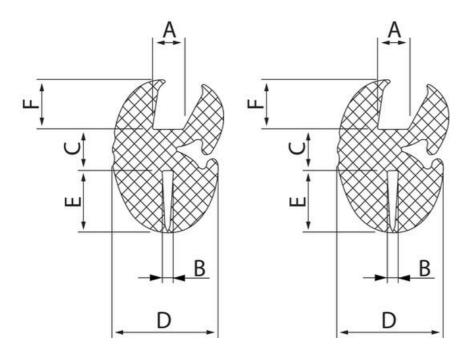

## PRODUCT DESCRIPTION

Glass frame strip for easy and stable installation of windows, panels, etc.

Used together with filler strip. Glass bezel is shown with the groove for the glass (A) up and the groove for the frame (B) down. The specified bending radius is the minimum permitted.

## **TECHNICAL DATA**

| Bending radius  Dimension A  5 mm  Dimension B  2 mm  Dimension C  5 mm  Dimension D  15 mm  Dimension E  6 mm  Material  EPDM |                |        |
|--------------------------------------------------------------------------------------------------------------------------------|----------------|--------|
| Dimension B2 mmDimension C5 mmDimension D15 mmDimension E6 mmDimension F6 mmMaterialEPDM                                       | Bending radius | 100 mm |
| Dimension C 5 mm  Dimension D 15 mm  Dimension E 6 mm  Dimension F 6 mm  Material EPDM                                         | Dimension A    | 5 mm   |
| Dimension D15 mmDimension E6 mmDimension F6 mmMaterialEPDM                                                                     | Dimension B    | 2 mm   |
| Dimension E 6 mm  Dimension F 6 mm  Material EPDM                                                                              | Dimension C    | 5 mm   |
| Dimension F 6 mm  Material EPDM                                                                                                | Dimension D    | 15 mm  |
| Material EPDM                                                                                                                  | Dimension E    | 6 mm   |
|                                                                                                                                | Dimension F    | 6 mm   |
| Park size                                                                                                                      | Material       | EPDM   |
| Pack size 15 m                                                                                                                 | Pack size      | 15 m   |