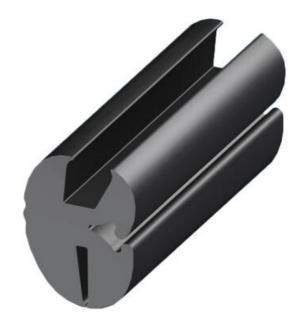

## **GLAZING PROFILE EPDM**

437020

Glazing profile, EPDM, for size 3 filler, 80mm, 20m coil size

- Stable attachment to windows and panels
- Black EPDM
- Used together with filler strip
- UL approved products
- Easy installation

## PRODUCT DESCRIPTION

Glass frame strip for easy and stable installation of windows, panels, etc.

Used together with filler strip. Glass bezel is shown with the groove for the glass (A) up and the groove for the frame (B) down. The specified bending radius is the minimum permitted.