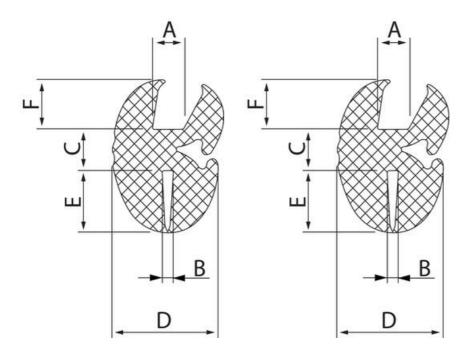

## PRODUCT DESCRIPTION

Glass frame strip for easy and stable installation of windows, panels, etc.

Used together with filler strip. Glass bezel is shown with the groove for the glass (A) up and the groove for the frame (B) down. The specified bending radius is the minimum permitted.

## **TECHNICAL DATA**

| Bending radius80 mmDimension A4 mmDimension B3 mmDimension C7 mmDimension D16 mmDimension E7 mmDimension F7 mmMaterialEPDMPack size20 m |                |       |
|-----------------------------------------------------------------------------------------------------------------------------------------|----------------|-------|
| Dimension B3 mmDimension C7 mmDimension D16 mmDimension E7 mmDimension F7 mmMaterialEPDM                                                | Bending radius | 80 mm |
| Dimension C 7 mm  Dimension D 16 mm  Dimension E 7 mm  Dimension F 7 mm  Material EPDM                                                  | Dimension A    | 4 mm  |
| Dimension D16 mmDimension E7 mmDimension F7 mmMaterialEPDM                                                                              | Dimension B    | 3 mm  |
| Dimension E 7 mm  Dimension F 7 mm  Material EPDM                                                                                       | Dimension C    | 7 mm  |
| Dimension F 7 mm  Material EPDM                                                                                                         | Dimension D    | 16 mm |
| Material EPDM                                                                                                                           | Dimension E    | 7 mm  |
|                                                                                                                                         | Dimension F    | 7 mm  |
| Pack size 20 m                                                                                                                          | Material       | EPDM  |
|                                                                                                                                         | Pack size      | 20 m  |