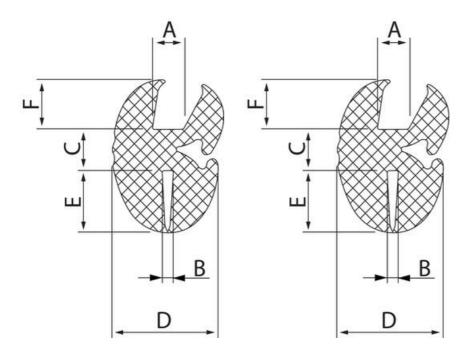

## PRODUCT DESCRIPTION

Glass frame strip for easy and stable installation of windows, panels, etc.

Used together with filler strip. Glass bezel is shown with the groove for the glass (A) up and the groove for the frame (B) down. The specified bending radius is the minimum permitted.

## **TECHNICAL DATA**