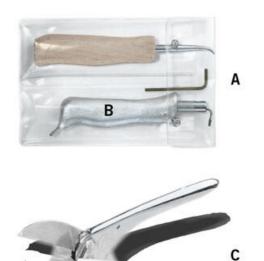

The assembly set (A) contains everything you need for quick and safe assembly of the below glass frame moldings.

The mounting tool (B) used when mounting the infill profile.

The strip pliers (C) have clear visual markings every 15° to simplify cutting with the correct setup. The pliers have hardened blades, which means that it can cut regular moldings as well as moldings with steel wire clamps or fitted with steel clamps.