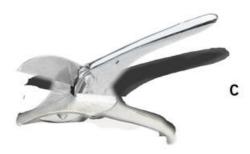

The assembly set (A) contains everything you need for quick and safe assembly of the below glass frame moldings.

The mounting tool (B) used when mounting the infill profile.

The strip pliers (C) have clear visual markings every 15° to simplify cutting with the correct setup. The pliers have hardened blades, which means that it can cut regular moldings as well as moldings with steel wire clamps or fitted with steel clamps.