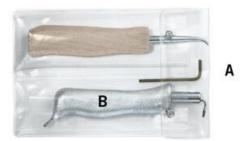

The assembly set (A) contains everything you need for quick and safe assembly of the below glass frame moldings.

The mounting tool (B) used when mounting the infill profile.

The strip pliers (C) have clear visual markings every 15° to simplify cutting with the correct setup. The pliers have hardened blades, which means that it can cut regular moldings as well as moldings with steel wire clamps or fitted with steel clamps.