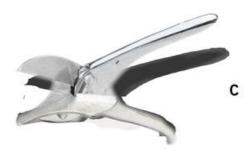

The assembly set (A) contains everything you need for quick and safe assembly of the below glass frame moldings.

The mounting tool (B) used when mounting the infill profile.

The strip pliers (C) have clear visual markings every 15° to simplify cutting with the correct setup. The pliers have hardened blades, which means that it can cut regular moldings as well as moldings with steel wire clamps or fitted with steel clamps.