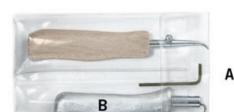

The assembly set (A) contains everything you need for quick and safe assembly of the below glass frame moldings.

The mounting tool (B) used when mounting the infill profile.

The strip pliers (C) have clear visual markings every 15° to simplify cutting with the correct setup. The pliers have hardened blades, which means that it can cut regular moldings as well as moldings with steel wire clamps or fitted with steel clamps.