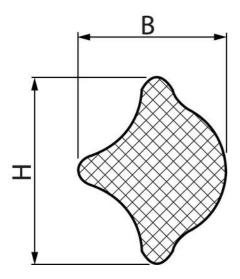

## **TECHNICAL DATA**

| Colour      | White  |
|-------------|--------|
| Dimension B | 7.5 mm |
| Dimension H | 9.5 mm |
| Material    | PVC    |
| Pack size   | 100 m  |