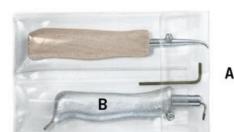

The assembly set (A) contains everything you need for quick and safe assembly of the below glass frame moldings.

The mounting tool (B) used when mounting the infill profile.

The strip pliers (C) have clear visual markings every 15° to simplify cutting with the correct setup. The pliers have hardened blades, which means that it can cut regular moldings as well as moldings with steel wire clamps or fitted with steel clamps.