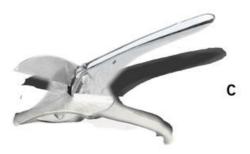

The assembly set (A) contains everything you need for quick and safe assembly of the below glass frame moldings.

The mounting tool (B) used when mounting the infill profile.

The strip pliers (C) have clear visual markings every 15° to simplify cutting with the correct setup. The pliers have hardened blades, which means that it can cut regular moldings as well as moldings with steel wire clamps or fitted with steel clamps.