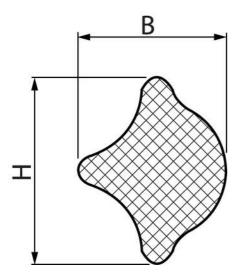

## **TECHNICAL DATA**

| Colour      | Red    |
|-------------|--------|
| Dimension B | 7.5 mm |
| Dimension H | 9.5 mm |
| Material    | PVC    |
| Pack size   | 100 m  |