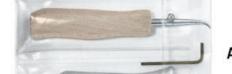

The assembly set (A) contains everything you need for quick and safe assembly of the below glass frame moldings.

The mounting tool (B) used when mounting the infill profile.

The strip pliers (C) have clear visual markings every 15° to simplify cutting with the correct setup. The pliers have hardened blades, which means that it can cut regular moldings as well as moldings with steel wire clamps or fitted with steel clamps.