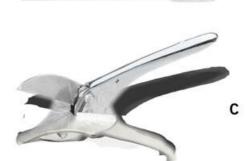

The assembly set (A) contains everything you need for quick and safe assembly of the below glass frame moldings.

The mounting tool (B) used when mounting the infill profile.

The strip pliers (C) have clear visual markings every 15° to simplify cutting with the correct setup. The pliers have hardened blades, which means that it can cut regular moldings as well as moldings with steel wire clamps or fitted with steel clamps.