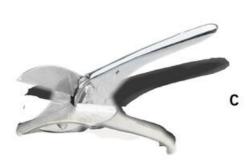

The assembly set (A) contains everything you need for quick and safe assembly of the below glass frame moldings.

The mounting tool (B) used when mounting the infill profile.

The strip pliers (C) have clear visual markings every 15° to simplify cutting with the correct setup. The pliers have hardened blades, which means that it can cut regular moldings as well as moldings with steel wire clamps or fitted with steel clamps.