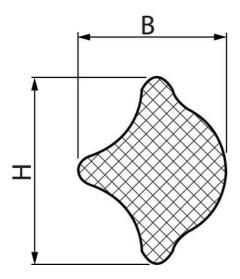

## **TECHNICAL DATA**

| Colour      | Silver |
|-------------|--------|
| Dimension B | 7.5 mm |
| Dimension H | 9.5 mm |
| Material    | PVC    |
| Pack size   | 100 m  |
|             |        |