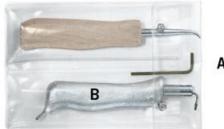

The assembly set (A) contains everything you need for quick and safe assembly of the below glass frame moldings.

The mounting tool (B) used when mounting the infill profile.

The strip pliers (C) have clear visual markings every 15° to simplify cutting with the correct setup. The pliers have hardened blades, which means that it can cut regular moldings as well as moldings with steel wire clamps or fitted with steel clamps.