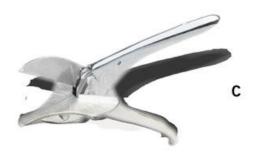

The assembly set (A) contains everything you need for quick and safe assembly of the below glass frame moldings.

The mounting tool (B) used when mounting the infill profile.

The strip pliers (C) have clear visual markings every 15° to simplify cutting with the correct setup. The pliers have hardened blades, which means that it can cut regular moldings as well as moldings with steel wire clamps or fitted with steel clamps.