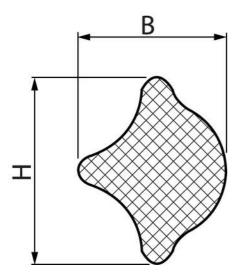

## **TECHNICAL DATA**

| Colour      | Black  |
|-------------|--------|
| Dimension B | 7.5 mm |
| Dimension H | 9.5 mm |
| Material    | PVC    |
| Pack size   | 100 m  |