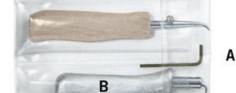

The assembly set (A) contains everything you need for quick and safe assembly of the below glass frame moldings.

The mounting tool (B) used when mounting the infill profile.

The strip pliers (C) have clear visual markings every 15° to simplify cutting with the correct setup. The pliers have hardened blades, which means that it can cut regular moldings as well as moldings with steel wire clamps or fitted with steel clamps.