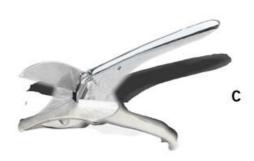

The assembly set (A) contains everything you need for quick and safe assembly of the below glass frame moldings.

The mounting tool (B) used when mounting the infill profile.

The strip pliers (C) have clear visual markings every 15° to simplify cutting with the correct setup. The pliers have hardened blades, which means that it can cut regular moldings as well as moldings with steel wire clamps or fitted with steel clamps.