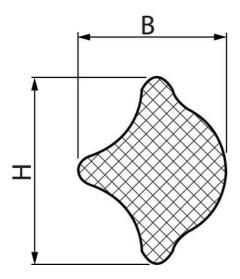

## **TECHNICAL DATA**

| Colour      | Black  |
|-------------|--------|
| Dimension B | 4.5 mm |
| Dimension H | 5.5 mm |
| Material    | EPDM   |
| Pack size   | 50 m   |