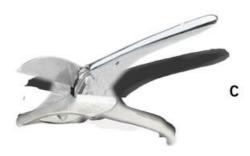

The assembly set (A) contains everything you need for quick and safe assembly of the below glass frame moldings.

The mounting tool (B) used when mounting the infill profile.

The strip pliers (C) have clear visual markings every 15° to simplify cutting with the correct setup. The pliers have hardened blades, which means that it can cut regular moldings as well as moldings with steel wire clamps or fitted with steel clamps.