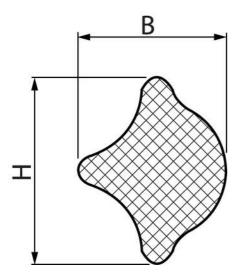

## **TECHNICAL DATA**

| Colour      | Black  |
|-------------|--------|
| Dimension B | 7.5 mm |
| Dimension H | 9.5 mm |
| Material    | EPDM   |
| Pack size   | 50 m   |