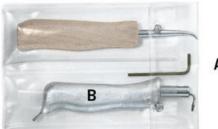

The assembly set (A) contains everything you need for quick and safe assembly of the below glass frame moldings.

The mounting tool (B) used when mounting the infill profile.

The strip pliers (C) have clear visual markings every 15° to simplify cutting with the correct setup. The pliers have hardened blades, which means that it can cut regular moldings as well as moldings with steel wire clamps or fitted with steel clamps.