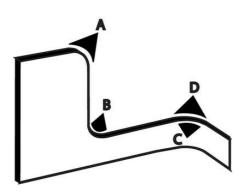

## **TECHNICAL DATA**

| Approvals        | UL 50, UL 50 E, UL 94 HB |
|------------------|--------------------------|
| Bending radius A | 60 mm                    |
| Bending radius B | 120 mm                   |
| Bending radius C | 25 mm                    |
| Bending radius D | 25 mm                    |
| Clamping range   | 1,0 - 2,5                |
| Colour           | Black                    |
| Material         | EPDM                     |
| Pack size        | 100 m                    |
|                  |                          |