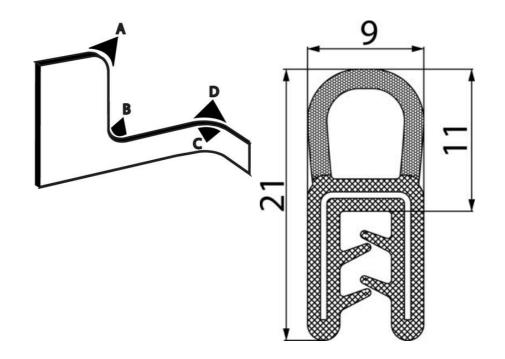

## **TECHNICAL DATA**

| Approvals        | UL 50, UL 50 E, UL 94 HB |
|------------------|--------------------------|
| Bending radius A | 60 mm                    |
| Bending radius B | 120 mm                   |
| Bending radius C | 25 mm                    |
| Bending radius D | 25 mm                    |
| Clamping range   | 1,0 - 2,5                |
| Colour           | Black                    |
| Material         | EPDM                     |
| Pack size        | 100 m                    |
|                  |                          |