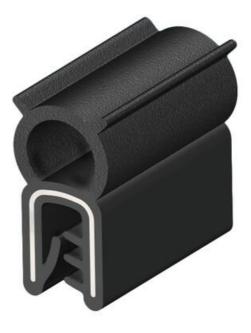

## **EPDM SEALING PROFILE**

Sealing profile, steel carrier - broken, 1-2.5mm, 100m coil size

- Clamp mounting
- Black EPDM
- Integrated steel band/wire
- · UL approved products

## PRODUCT DESCRIPTION

Sealing profiles made of black EPDM and sealing channel/sealing lip of EDPM cellular rubber. With integrated steel clamp strap or steel wire clamp strap.