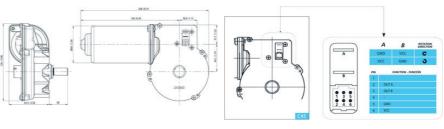

## PRODUCT DESCRIPTION

The DOGA 319H series uses a brushed DC motor with worm gearbox and is developed to provide a compact, low noise and cost-effective solution to suit many industrial applications. Integrated with the motor are hall effect sensors offering up to 972ppr positional accuracy of the output shaft for feedback of speed, direction, and position of the rotor.

## **TECHNICAL DATA**

| Current max | 60 A |
|-------------|------|
| EMC filter  | Yes  |
| IP class    | IP40 |

| Max. torque                     | 40      |
|---------------------------------|---------|
| Nominal current                 | 6 A     |
| Nominal speed                   | 100 rpm |
| Nominal torque                  | 4       |
| Number of pulses per revolution | 468     |
| Positioning feedback            | Yes     |
| Ratio                           | 78:2    |
| Shaft diameter                  | 12 mm   |
| Supply voltage                  | 12 V DC |
| Type of gearbox                 | Worm    |
| Type of wheel                   | Plastic |
| Weight                          | 1.7 kg  |
|                                 |         |