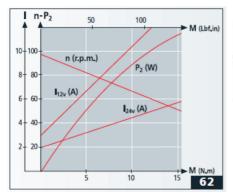

TORQUE: >9Nm nominal, >60Nm starting – a good choice for applications requiring very high start-up power.

SPEED: 30 - 230rpm options using a range of motor/gearbox combinations.

For modest quantities DOGA can offer **product customisation** to better suit the individual needs of the customer and application. Adaptations can include changes to the output shaft, supply voltage, gear wheel material, cabling/connectors, gear ratios and motor windings.

## **TECHNICAL DATA**

| Current max | 60 A |
|-------------|------|
| EMC filter  | Yes  |
| IP class    | IP40 |

| Max. torque                     | 40      |
|---------------------------------|---------|
| Nominal current                 | 6 A     |
| Nominal speed                   | 100 rpm |
| Nominal torque                  | 4       |
| Number of pulses per revolution | 468     |
| Positioning feedback            | Yes     |
| Ratio                           | 78:2    |
| Shaft diameter                  | 12 mm   |
| Supply voltage                  | 12 V DC |
| Type of gearbox                 | Worm    |
| Type of wheel                   | Plastic |
| Weight                          | 1.7 kg  |
|                                 |         |