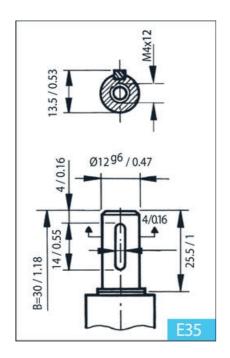

## **TECHNICAL DATA**

| Current max | 60 A |
|-------------|------|
| EMC filter  | Yes  |
| IP class    | IP40 |

| Max. torque                     | 40      |
|---------------------------------|---------|
| Nominal current                 | 6 A     |
| Nominal speed                   | 100 rpm |
| Nominal torque                  | 4       |
| Number of pulses per revolution | 468     |
| Positioning feedback            | Yes     |
| Ratio                           | 78:2    |
| Shaft diameter                  | 12 mm   |
| Supply voltage                  | 12 V DC |
| Type of gearbox                 | Worm    |
| Type of wheel                   | Plastic |
| Weight                          | 1.7 kg  |
|                                 |         |