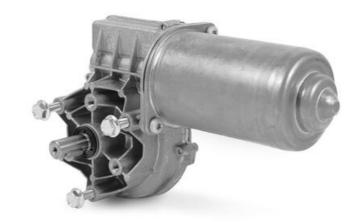

## PRODUCT DESCRIPTION

The DOGA 319H series uses a brushed DC motor with worm gearbox and is developed to provide a compact, low noise and cost-effective solution to suit many industrial applications. Integrated with the motor are hall effect sensors offering up to 972ppr positional accuracy of the output shaft for feedback of speed, direction, and position of the rotor.

The standard hardened plastic worm wheel offers smooth, low noise operation and good performance, along with durability. IP40 is standard (IP65 option), with an EMC filter option.

VOLTAGE: 12 / 24Vdc supply - ideally suited to battery powered and mobile applications.

## **TECHNICAL DATA**

| Current max | 60 A |
|-------------|------|
| EMC filter  | Yes  |
| IP class    | IP40 |

| Max. torque                     | 40      |
|---------------------------------|---------|
| Nominal current                 | 6 A     |
| Nominal speed                   | 100 rpm |
| Nominal torque                  | 4       |
| Number of pulses per revolution | 468     |
| Positioning feedback            | Yes     |
| Ratio                           | 78:2    |
| Shaft diameter                  | 12 mm   |
| Supply voltage                  | 12 V DC |
| Type of gearbox                 | Worm    |
| Type of wheel                   | Plastic |
| Weight                          | 1.7 kg  |
|                                 |         |