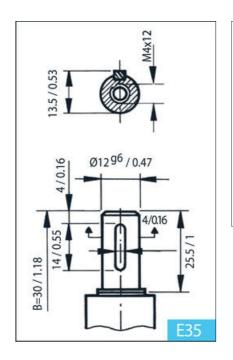

## **TECHNICAL DATA**

| Current max | 60 A |
|-------------|------|
| EMC filter  | Yes  |
| IP class    | IP40 |

| Max. torque                     | 40      |
|---------------------------------|---------|
| Nominal current                 | 6 A     |
| Nominal speed                   | 100 rpm |
| Nominal torque                  | 4       |
| Number of pulses per revolution | 468     |
| Positioning feedback            | Yes     |
| Ratio                           | 78:2    |
| Shaft diameter                  | 12 mm   |
| Supply voltage                  | 12 V DC |
| Type of gearbox                 | Worm    |
| Type of wheel                   | Plastic |
| Weight                          | 1.7 kg  |
|                                 |         |