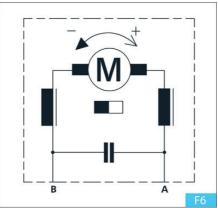

## PRODUCT DESCRIPTION

The DOGA 319H series uses a brushed DC motor with worm gearbox and is developed to provide a compact, low noise and cost-effective solution to suit many industrial applications. Integrated with the motor are hall effect sensors offering up to 972ppr positional accuracy of the output shaft for feedback of speed, direction, and position of the rotor.