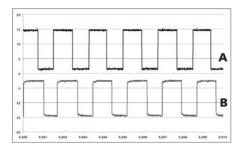

## PRODUCT DESCRIPTION

The DOGA 319H series uses a brushed DC motor with worm gearbox and is developed to provide a compact, low noise and cost-effective solution to suit many industrial applications. Integrated with the motor are hall effect sensors offering up to 972ppr positional accuracy of the output shaft for feedback of speed, direction, and position of the rotor.