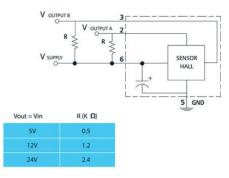

## PRODUCT DESCRIPTION

The DOGA 319H series uses a brushed DC motor with worm gearbox and is developed to provide a compact, low noise and cost-effective solution to suit many industrial applications. Integrated with the motor are hall effect sensors offering up to 972ppr positional accuracy of the output shaft for feedback of speed, direction, and position of the rotor.