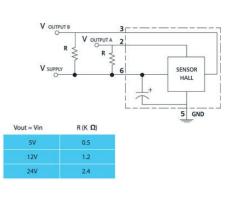

## PRODUCT DESCRIPTION

The DOGA 319H series uses a brushed DC motor with worm gearbox and is developed to provide a compact, low noise and cost-effective solution to suit many industrial applications. Integrated with the motor are hall effect sensors offering up to 972ppr positional accuracy of the output shaft for feedback of speed, direction, and position of the rotor.

## **TECHNICAL DATA**

| Current max | 60 A |
|-------------|------|
| EMC filter  | Yes  |
| IP class    | IP40 |

| Max. torque                     | 40      |
|---------------------------------|---------|
| Nominal current                 | 6 A     |
| Nominal speed                   | 100 rpm |
| Nominal torque                  | 4       |
| Number of pulses per revolution | 468     |
| Positioning feedback            | Yes     |
| Ratio                           | 78:2    |
| Shaft diameter                  | 12 mm   |
| Supply voltage                  | 12 V DC |
| Type of gearbox                 | Worm    |
| Type of wheel                   | Plastic |
| Weight                          | 1.7 kg  |
|                                 |         |