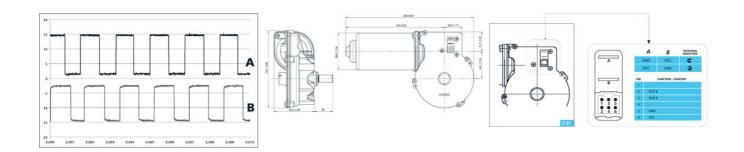

## PRODUCT DESCRIPTION

The DOGA 319H series uses a brushed DC motor with worm gearbox and is developed to provide a compact, low noise and cost-effective solution to suit many industrial applications. Integrated with the motor are hall effect sensors offering up to 972ppr positional accuracy of the output shaft for feedback of speed, direction, and position of the rotor.

## **TECHNICAL DATA**

| Current max | 60 A |
|-------------|------|
| EMC filter  | Yes  |
| IP class    | IP40 |

| Max. torque                     | 40      |
|---------------------------------|---------|
| Nominal current                 | 6 A     |
| Nominal speed                   | 100 rpm |
| Nominal torque                  | 4       |
| Number of pulses per revolution | 468     |
| Positioning feedback            | Yes     |
| Ratio                           | 78:2    |
| Shaft diameter                  | 12 mm   |
| Supply voltage                  | 12 V DC |
| Type of gearbox                 | Worm    |
| Type of wheel                   | Plastic |
| Weight                          | 1.7 kg  |
|                                 |         |