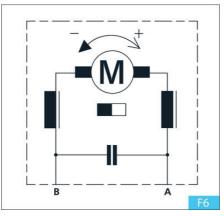

## PRODUCT DESCRIPTION

The DOGA 319H series uses a brushed DC motor with worm gearbox and is developed to provide a compact, low noise and cost-effective solution to suit many industrial applications. Integrated with the motor are hall effect sensors offering up to 972ppr positional accuracy of the output shaft for feedback of speed, direction, and position of the rotor.