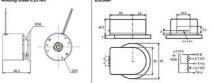

## **TECHNICAL DATA**

| Diameter        | 42 mm                     |
|-----------------|---------------------------|
| IP class        | IP65                      |
| Length          | 72 mm                     |
| Life span       | 4000h                     |
| Nominal speed   | 2920 rpm                  |
| Nominal torque  | 0.05                      |
| Power           | 15 W                      |
| Shaft diameter  | 6 mm                      |
| Starting torque | 0.19                      |
| Supply voltage  | 12 V DC, 24 V DC, 48 V DC |