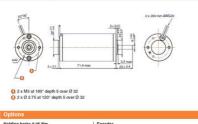

## **TECHNICAL DATA**

| Diameter        | 42 mm                     |
|-----------------|---------------------------|
| IP class        | IP65                      |
| Length          | 72 mm                     |
| Life span       | 4000h                     |
| Nominal speed   | 2920 rpm                  |
| Nominal torque  | 0.05                      |
| Power           | 15 W                      |
| Shaft diameter  | 6 mm                      |
| Starting torque | 0.19                      |
| Supply voltage  | 12 V DC, 24 V DC, 48 V DC |