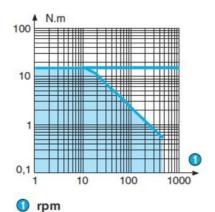

## **TECHNICAL DATA**

| Diameter        | 42 mm            |
|-----------------|------------------|
| IP class        | IP20             |
| Max. torque     | 15               |
| Power           | 42 W             |
| Ratio           | i=6.75→308:1     |
| Shaft diameter  | 8 mm             |
| Speed options   | 11rpm→454rpm     |
| Supply voltage  | 12 V DC, 24 V DC |
| Type of gearbox | Planetary        |

<sup>\*</sup> Smaller length motor for lower power applications is available