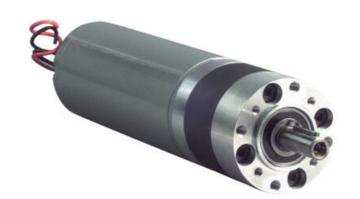

# **CROUZET - 808593XX DC MOTOR WITH PLANETARY GEARBOX - INDUSTRIAL DC SERIES**

808593XX Planetary 42mm gearmotor 42W 12/24Vdc 11rpm? 454rpm 15Nm max

• Speed range: 11 to 454 rpm

- High starting torque
- 42mm diameter planetary gearbox

## **TECHNICAL DATA**

| Diameter        | 42 mm            |
|-----------------|------------------|
| IP class        | IP20             |
| Max. torque     | 15               |
| Power           | 42 W             |
| Ratio           | i=6.75→308:1     |
| Shaft diameter  | 8 mm             |
| Speed options   | 11rpm→454rpm     |
| Supply voltage  | 12 V DC, 24 V DC |
| Type of gearbox | Planetary        |

## 

1 rpm