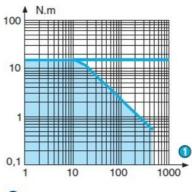

# **CROUZET - 808593XX DC MOTOR WITH PLANETARY GEARBOX - INDUSTRIAL DC SERIES**

808593XX Planetary 42mm gearmotor 42W 12/24Vdc 11rpm? 454rpm 15Nm max

• Speed range: 11 to 454 rpm

- High starting torque
- 42mm diameter planetary gearbox

## **TECHNICAL DATA**

| Diameter        | 42 mm            |
|-----------------|------------------|
| IP class        | IP20             |
| Max. torque     | 15               |
| Power           | 42 W             |
| Ratio           | i=6.75→308:1     |
| Shaft diameter  | 8 mm             |
| Speed options   | 11rpm→454rpm     |
| Supply voltage  | 12 V DC, 24 V DC |
| Type of gearbox | Planetary        |