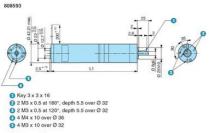

# **CROUZET - 808593XX DC MOTOR WITH PLANETARY GEARBOX - INDUSTRIAL DC SERIES**

808593XX Planetary 42mm gearmotor 42W 12/24Vdc 11rpm? 454rpm 15Nm max

• Speed range: 11 to 454 rpm

- High starting torque
- 42mm diameter planetary gearbox

## **TECHNICAL DATA**

| Diameter        | 42 mm            |
|-----------------|------------------|
| IP class        | IP20             |
| Max. torque     | 15               |
| Power           | 42 W             |
| Ratio           | i=6.75→308:1     |
| Shaft diameter  | 8 mm             |
| Speed options   | 11rpm→454rpm     |
| Supply voltage  | 12 V DC, 24 V DC |
| Type of gearbox | Planetary        |