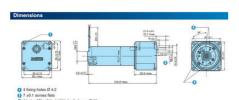

### **TECHNICAL DATA**

| IP class        | IP20             |
|-----------------|------------------|
| Max. torque     | 5                |
| Power           | 52 W             |
| Ratio           | i=4.22→245:1     |
| Shaft diameter  | 8 mm             |
| Speed options   | 13.8rpm→805rpm   |
| Supply voltage  | 12 V DC, 24 V DC |
| Type of gearbox | Spur             |
| Weight          | 0.985 kg         |