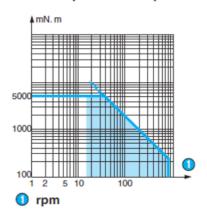

nature offer a very high starting torque and a suited to a very wide range of applications, the gearbox is 'lubricated for life' to ensure consistent performance.

Options for a bespoke solutions include, different power connections, EMC filter, encoder options & mechanical/electrical adaptations.

### **TECHNICAL DATA**

| IP class        | IP20             |
|-----------------|------------------|
| Max. torque     | 5                |
| Power           | 52 W             |
| Ratio           | i=4.22→245:1     |
| Shaft diameter  | 8 mm             |
| Speed options   | 13.8rpm→805rpm   |
| Supply voltage  | 12 V DC, 24 V DC |
| Type of gearbox | Spur             |
| Weight          | 0.985 kg         |

# Curves

## Curve: torque/nominal speed



# Curves

# Curve: torque/nominal speed