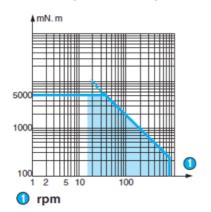

d, high torque applications.

DC motors by nature offer a very high starting torque and a suited to a very wide range of applications, the gearbox is 'lubricated for life' to ensure consistent performance.

Options for a bespoke solutions include, different power connections, EMC filter, encoder options & mechanical/electrical adaptations.

### **TECHNICAL DATA**

| IP class        | IP20             |
|-----------------|------------------|
| Max. torque     | 5                |
| Power           | 52 W             |
| Ratio           | i=4.22→245:1     |
| Shaft diameter  | 8 mm             |
| Speed options   | 13.8rpm→805rpm   |
| Supply voltage  | 12 V DC, 24 V DC |
| Type of gearbox | Spur             |
| Weight          | 0.985 kg         |

# Curves

## Curve: torque/nominal speed



# Curves

# Curve: torque/nominal speed