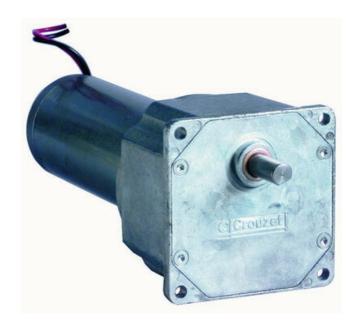

## **CROUZET - 80855XXX DC MOTOR WITH** SPUR GEARBOX - INDUSTRIAL DC **SERIES**

80855XXX Spur RC5 gearmotor, 52W, 12/24Vdc, 13.8rpm? 805rpm, 5Nm max

- 12 24 V dc, 5 Nm max, 52 W
- Speed range: 13.8 to 805 rpm
- High starting torque
- Compact, inline gear motor

### PRODUCT DESCRIPTION

Crouzet standard industrial DC motor with inline gearbox for low speed, high torque applications.

DC motors by nature offer a very high starting torque and a suited to a very wide range of applications, the gearbox is 'lubricated for life' to ensure consistent performance.