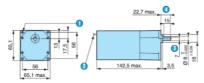

### Dimensions

808350

- 1 4 fixing holes Ø 4.2
- Lead length 200 mm ±10
- 7 across flats
- Shaft pushed-in