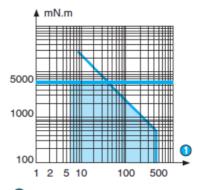

e.

Options for a bespoke solutions include, different power connections, EMC filter, encoder options & mechanical/electrical adaptations.

## **TECHNICAL DATA**

| IP class        | IP20             |
|-----------------|------------------|
| Max. torque     | 5                |
| Power           | 33 W             |
| Ratio           | i=4.22→245:1     |
| Shaft diameter  | 8 mm             |
| Speed options   | 7.4rpm→426rpm    |
| Supply voltage  | 12 V DC, 24 V DC |
| Type of gearbox | Spur             |
| Weight          | 1.54 kg          |
|                 |                  |

# **Curves**

808350

## Curve: torque/nominal speed



56 65,1 max.

1 4 fixing holes Ø 4.2 2 Lead length 200 mm ±10 3 7 across flats

142,5 ma

- Shaft pushed-in

# Curves

## Curve: torque/nominal speed



1 rpm

### Dimensions

808350



- 1 4 fixing holes Ø 4.2
- Lead length 200 mm ±10
- 7 across flats
- Shaft pushed-in