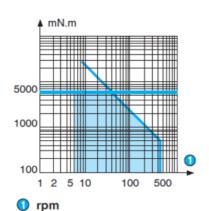

# **Curves**

808350

## Curve: torque/nominal speed

56 65,1 max.

1 4 fixing holes Ø 4.2 2 Lead length 200 mm ±10 3 7 across flats

142,5 ma

- Shaft pushed-in