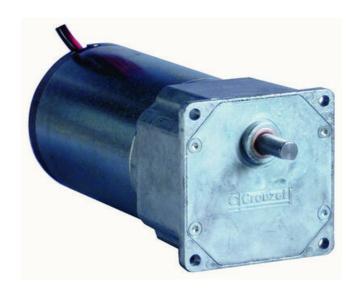

# **CROUZET - 80835XXX DC MOTOR WITH** SPUR GEARBOX - INDUSTRIAL DC **SERIES**

80835XXX Spur RC5 gearmotor, 33W, 12/24Vdc, 7.4rpm?426rpm,

- 12 24 V dc, 5 Nm max, 33 W
- Speed range: 7.4 to 426 rpm
- High starting torque
- Compact, inline gear motor

## PRODUCT DESCRIPTION

Crouzet standard industrial DC motor with inline gearbox for low speed, high torque applications.

DC motors by nature offer a very high starting torque and a suited to a very wide range of applications, the gearbox is 'lubricated for life' to ensure consistent performance.