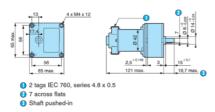

## **TECHNICAL DATA**

| IP class        | IP20             |
|-----------------|------------------|
| Max. torque     | 5                |
| Power           | 17 W             |
| Ratio           | i=12.5→2500:1    |
| Shaft diameter  | 8 mm             |
| Speed options   | 1rpm→208rpm      |
| Supply voltage  | 12 V DC, 24 V DC |
| Type of gearbox | Spur             |
| Weight          | 0.8 kg           |