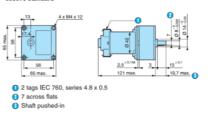

## **TECHNICAL DATA**

| IP class        | IP20             |
|-----------------|------------------|
| Max. torque     | 5                |
| Power           | 17 W             |
| Ratio           | i=12.5→2500:1    |
| Shaft diameter  | 8 mm             |
| Speed options   | 1rpm→208rpm      |
| Supply voltage  | 12 V DC, 24 V DC |
| Type of gearbox | Spur             |
| Weight          | 0.8 kg           |