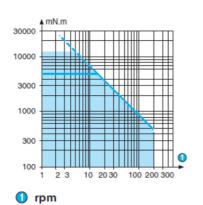

Curve: torque/nominal speed 808070

#### 808070 standard

Curve: torque/nominal speed 808070

808070 standard