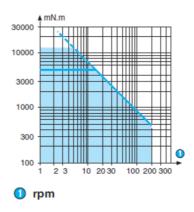

Curve: torque/nominal speed 808070

#### 808070 standard

Curve: torque/nominal speed 808070

808070 standard