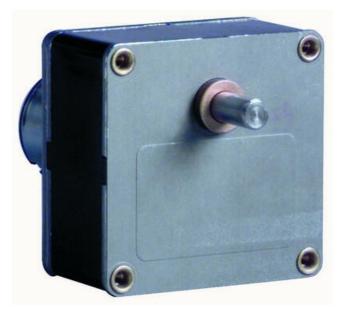

## **CROUZET - 82867XXX DC MOTOR WITH SPUR GEARBOX - INDUSTRIAL DC SERIES**

82867XXX Spur RC65 gearmotor, 3W, 12/24Vdc, 1.7rpm?344rpm, 5Nm max

- 12 24 V dc, 5 Nm max, 3 W
- Speed range: 1.7 to 344 rpm
- High starting torque
- Compact, inline gear motor

## PRODUCT DESCRIPTION

Crouzet standard industrial DC motor with inline gearbox for low speed, high torque applications.

DC motors by nature offer a very high starting torque and a suited to a very wide range of applications, the gearbox is 'lubricated for life' to ensure consistent performance.