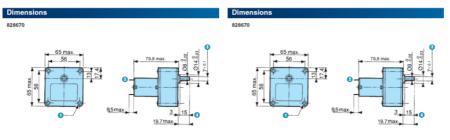

4 fixing holes Ø M4 x 12
2 standard tags NFC 20-120, series 2.8 x 0.5 mm
7 ±0.1 across flats
Shaft pushed-in

4 fixing holes Ø M4 x 12
 2 standard tags NFC 20-120, series 2.8 x 0.5 mm
 7 ±0.1 across flats
 Shaft pushed-in