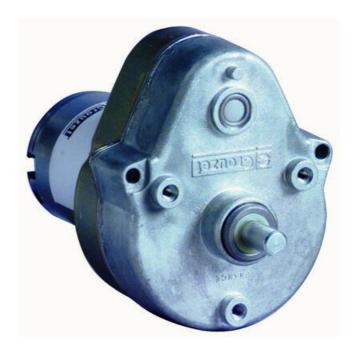

# **CROUZET - 82869XXX DC MOTOR WITH** SPUR GEARBOX - INDUSTRIAL DC **SERIES**

82869XXX Spur DOvoid gearmotor, 3W, 12/24Vdc, 0.3rpm? 430rpm, 2Nm max

- 12 24 V dc, 2 Nm max, 3 W
- Speed range: 0.3 to 430 rpm
- High starting torque
- Compact, inline gear motor

### PRODUCT DESCRIPTION

Crouzet standard industrial DC motor with inline gearbox for low speed, high torque applications.

DC motors by nature offer a very high starting torque and a suited to a very wide range of applications, the gearbox is 'lubricated for life' to ensure consistent performance.