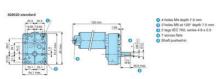

## **TECHNICAL DATA**

| IP class        | IP20             |
|-----------------|------------------|
| Max. torque     | 1.2              |
| Power           | 17 W             |
| Ratio           | i=26→130:1       |
| Shaft diameter  | 8 mm             |
| Speed options   | 20rpm→100rpm     |
| Supply voltage  | 12 V DC, 24 V DC |
| Type of gearbox | Spur             |
| Weight          | 0.67 kg          |
|                 |                  |