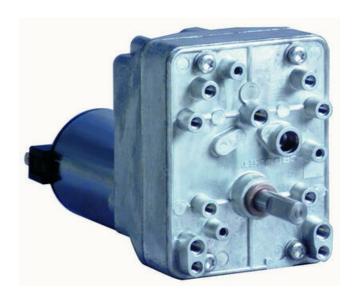

## **CROUZET - 82802XXX DC MOTOR WITH** SPUR GEARBOX - INDUSTRIAL DC **SERIES**

82802XXX Spur GDR1 gearmotor, 17W, 12/24Vdc, 20rpm? 100rpm, 1.2Nm max

- 12 24 V dc, 1.2 Nm max, 17 W
- Speed range: 20 to 100 rpm
- High starting torque
- Compact, inline gear motor

## PRODUCT DESCRIPTION

Crouzet standard industrial DC motor with inline gearbox for low speed, high torque applications.

DC motors by nature offer a very high starting torque and a suited to a very wide range of applications, the gearbox is 'lubricated for life' to ensure consistent