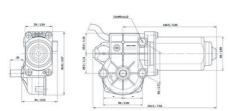

## DOGA 317H - DC WIPER MOTOR WITH FEEDBACK

Right angle worm gearbox, hall sensors

317.9706.30.00 Worm gearmotor 24 V dc, 4 Nm, 25 rpm, 1.1 A, Hall Sensors

- 12 24Vdc with positional feedback
- Up to 4Nm
- Up to 25rpm
- · Compact low noise design
- · High starting torque

## PRODUCT DESCRIPTION

The DOGA 317H series uses a brushed DC motor with worm gearbox and is developed to provide a compact, low noise and cost-effective solution to suit many industrial applications. Integrated with the motor are hall effect sensors offering up to 310ppr positional accuracy of the output shaft for feedback of speed, direction, and position of the rotor.

## **TECHNICAL DATA**

| Current max | 4 A |
|-------------|-----|
| EMC filter  | Yes |

| IP class                        | IP40    |
|---------------------------------|---------|
| Max. torque                     | 12      |
| Nominal current                 | 1.1 A   |
| Nominal speed                   | 25 rpm  |
| Nominal torque                  | 4       |
| Number of pulses per revolution | 310     |
| Positioning feedback            | Yes     |
| Ratio                           | 62:1    |
| Shaft diameter                  | 9 mm    |
| Supply voltage                  | 24 V DC |
| Type of gearbox                 | Worm    |
| Type of wheel                   | Plastic |
| Weight                          | 1.15 kg |