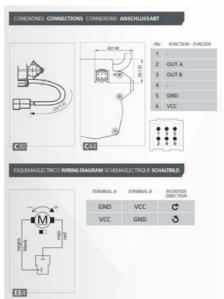

## **TECHNICAL DATA**

| Current max | 4 A |
|-------------|-----|
| EMC filter  | Yes |

| IP class                        | IP40    |
|---------------------------------|---------|
| Max. torque                     | 12      |
| Nominal current                 | 1.1 A   |
| Nominal speed                   | 25 rpm  |
| Nominal torque                  | 4       |
| Number of pulses per revolution | 310     |
| Positioning feedback            | Yes     |
| Ratio                           | 62:1    |
| Shaft diameter                  | 9 mm    |
| Supply voltage                  | 24 V DC |
| Type of gearbox                 | Worm    |
| Type of wheel                   | Plastic |
| Weight                          | 1.15 kg |