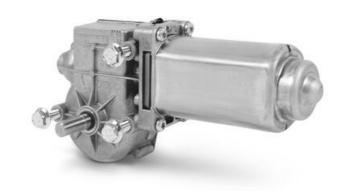

## DOGA 317H - DC WIPER MOTOR WITH FEEDBACK

Right angle worm gearbox, hall sensors

317.9706.30.00 Worm gearmotor 24 V dc, 4 Nm, 25 rpm, 1.1 A, Hall Sensors

- 12 24Vdc with positional feedback
- Up to 4Nm
- Up to 25rpm
- · Compact low noise design
- · High starting torque

## PRODUCT DESCRIPTION

The DOGA 317H series uses a brushed DC motor with worm gearbox and is developed to provide a compact, low noise and cost-effective solution to suit many industrial applications. Integrated with the motor are hall effect sensors offering up to 310ppr positional accuracy of the output shaft for feedback of speed, direction, and position of the rotor.