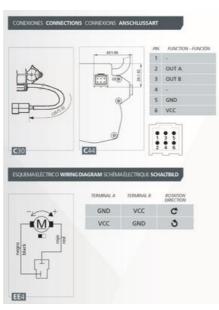

## PRODUCT DESCRIPTION

The DOGA 317H series uses a brushed DC motor with worm gearbox and is developed to provide a compact, low noise and cost-effective solution to suit many industrial applications. Integrated with the motor are hall effect sensors offering up to 310ppr positional accuracy of the output shaft for feedback of speed, direction, and position of the rotor.