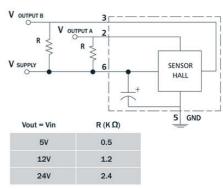

## PRODUCT DESCRIPTION

The DOGA 317H series uses a brushed DC motor with worm gearbox and is developed to provide a compact, low noise and cost-effective solution to suit many industrial applications. Integrated with the motor are hall effect sensors offering up to 310ppr positional accuracy of the output shaft for feedback of speed, direction, and position of the rotor.

## **TECHNICAL DATA**

| Current max | 4 A |
|-------------|-----|
| EMC filter  | Yes |

| IP class                        | IP40    |
|---------------------------------|---------|
| Max. torque                     | 12      |
| Nominal current                 | 1.1 A   |
| Nominal speed                   | 25 rpm  |
| Nominal torque                  | 4       |
| Number of pulses per revolution | 310     |
| Positioning feedback            | Yes     |
| Ratio                           | 62:1    |
| Shaft diameter                  | 9 mm    |
| Supply voltage                  | 24 V DC |
| Type of gearbox                 | Worm    |
| Type of wheel                   | Plastic |
| Weight                          | 1.15 kg |