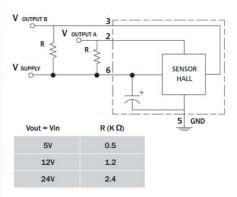

## PRODUCT DESCRIPTION

The DOGA 317H series uses a brushed DC motor with worm gearbox and is developed to provide a compact, low noise and cost-effective solution to suit many industrial applications. Integrated with the motor are hall effect sensors offering up to 310ppr positional accuracy of the output shaft for feedback of speed, direction, and position of the rotor.

## **TECHNICAL DATA**

| Current max | 4 A |
|-------------|-----|
| EMC filter  | Yes |

| IP class                        | IP40    |
|---------------------------------|---------|
| Max. torque                     | 12      |
| Nominal current                 | 1.1 A   |
| Nominal speed                   | 25 rpm  |
| Nominal torque                  | 4       |
| Number of pulses per revolution | 310     |
| Positioning feedback            | Yes     |
| Ratio                           | 62:1    |
| Shaft diameter                  | 9 mm    |
| Supply voltage                  | 24 V DC |
| Type of gearbox                 | Worm    |
| Type of wheel                   | Plastic |
| Weight                          | 1.15 kg |