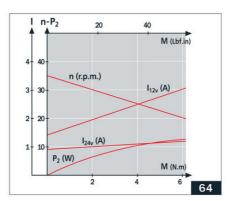

TORQUE: >4Nm nominal, >12Nm starting – a good choice for applications requiring high start-up power.

SPEED: 25 - 65rpm options using a range of motor/gearbox combinations.

For modest quantities DOGA can offer **product customisation** to better suit the individual needs of the customer and application. Adaptations can include changes to the output shaft, supply voltage, gear wheel material, cabling/connectors, gear ratios and motor windings.

## **TECHNICAL DATA**

| Current max | 4 A |
|-------------|-----|
| EMC filter  | Yes |

| IP class                        | IP40    |
|---------------------------------|---------|
| Max. torque                     | 12      |
| Nominal current                 | 1.1 A   |
| Nominal speed                   | 25 rpm  |
| Nominal torque                  | 4       |
| Number of pulses per revolution | 310     |
| Positioning feedback            | Yes     |
| Ratio                           | 62:1    |
| Shaft diameter                  | 9 mm    |
| Supply voltage                  | 24 V DC |
| Type of gearbox                 | Worm    |
| Type of wheel                   | Plastic |
| Weight                          | 1.15 kg |