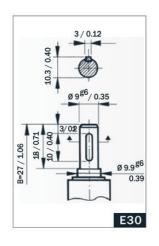

## **TECHNICAL DATA**

| Current max | 4 A |
|-------------|-----|
| EMC filter  | Yes |

| IP class                        | IP40    |
|---------------------------------|---------|
| Max. torque                     | 12      |
| Nominal current                 | 1.1 A   |
| Nominal speed                   | 25 rpm  |
| Nominal torque                  | 4       |
| Number of pulses per revolution | 310     |
| Positioning feedback            | Yes     |
| Ratio                           | 62:1    |
| Shaft diameter                  | 9 mm    |
| Supply voltage                  | 24 V DC |
| Type of gearbox                 | Worm    |
| Type of wheel                   | Plastic |
| Weight                          | 1.15 kg |