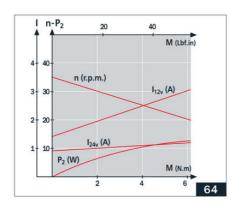

TORQUE: >4Nm nominal, >12Nm starting – a good choice for applications requiring high start-up power.

SPEED: 25 - 65rpm options using a range of motor/gearbox combinations.

For modest quantities DOGA can offer **product customisation** to better suit the individual needs of the customer and application. Adaptations can include changes to the output shaft, supply voltage, gear wheel material, cabling/connectors, gear ratios and motor windings.

## **TECHNICAL DATA**

| Current max | 4 A |
|-------------|-----|
| EMC filter  | Yes |

| IP class                        | IP40    |
|---------------------------------|---------|
| Max. torque                     | 12      |
| Nominal current                 | 1.1 A   |
| Nominal speed                   | 25 rpm  |
| Nominal torque                  | 4       |
| Number of pulses per revolution | 310     |
| Positioning feedback            | Yes     |
| Ratio                           | 62:1    |
| Shaft diameter                  | 9 mm    |
| Supply voltage                  | 24 V DC |
| Type of gearbox                 | Worm    |
| Type of wheel                   | Plastic |
| Weight                          | 1.15 kg |