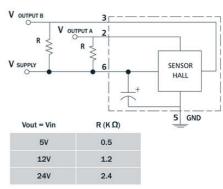

## PRODUCT DESCRIPTION

The DOGA 317H series uses a brushed DC motor with worm gearbox and is developed to provide a compact, low noise and cost-effective solution to suit many industrial applications. Integrated with the motor are hall effect sensors offering up to 310ppr positional accuracy of the output shaft for feedback of speed, direction, and position of the rotor.