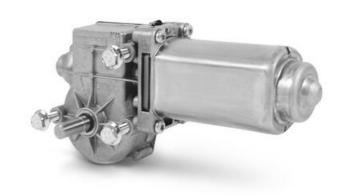

## DOGA 317H - DC WIPER MOTOR WITH FEEDBACK

Right angle worm gearbox, hall sensors

317.9706.20.00 Worm gearmotor 12 V dc, 4 Nm, 25 rpm, 2.5 A, Hall Sensors

- 12 24Vdc with positional feedback
- Up to 4Nm
- Up to 25rpm
- · Compact low noise design
- · High starting torque

## PRODUCT DESCRIPTION

The DOGA 317H series uses a brushed DC motor with worm gearbox and is developed to provide a compact, low noise and cost-effective solution to suit many industrial applications. Integrated with the motor are hall effect sensors offering up to 310ppr positional accuracy of the output shaft for feedback of speed, direction, and position of the rotor.