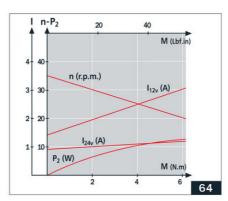

TORQUE: >4Nm nominal, >12Nm starting – a good choice for applications requiring high start-up power.

SPEED: 25 - 65rpm options using a range of motor/gearbox combinations.

For modest quantities DOGA can offer **product customisation** to better suit the individual needs of the customer and application. Adaptations can include changes to the output shaft, supply voltage, gear wheel material, cabling/connectors, gear ratios and motor windings.

## **TECHNICAL DATA**

| Current max | 8 A |
|-------------|-----|
| EMC filter  | Yes |

| IP class                        | IP40    |
|---------------------------------|---------|
| Max. torque                     | 12      |
| Nominal current                 | 2.5 A   |
| Nominal speed                   | 25 rpm  |
| Nominal torque                  | 4       |
| Number of pulses per revolution | 310     |
| Positioning feedback            | Yes     |
| Ratio                           | 62:1    |
| Shaft diameter                  | 9 mm    |
| Supply voltage                  | 12 V DC |
| Type of gearbox                 | Worm    |
| Type of wheel                   | Plastic |
| Weight                          | 1.15 kg |