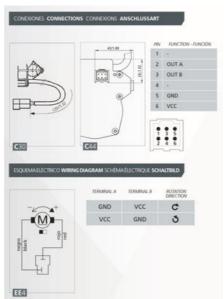

ce equipment
Marine
General industrial automation

## **TECHNICAL DATA**

| Current max | 8 A |
|-------------|-----|
| EMC filter  | Yes |

| IP class                        | IP40    |
|---------------------------------|---------|
| Max. torque                     | 12      |
| Nominal current                 | 2.5 A   |
| Nominal speed                   | 25 rpm  |
| Nominal torque                  | 4       |
| Number of pulses per revolution | 310     |
| Positioning feedback            | Yes     |
| Ratio                           | 62:1    |
| Shaft diameter                  | 9 mm    |
| Supply voltage                  | 12 V DC |
| Type of gearbox                 | Worm    |
| Type of wheel                   | Plastic |
| Weight                          | 1.15 kg |