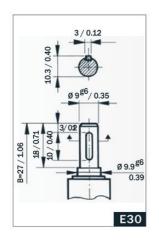

## **TECHNICAL DATA**

| Current max | 8 A |
|-------------|-----|
| EMC filter  | Yes |

| IP class                        | IP40    |
|---------------------------------|---------|
| Max. torque                     | 12      |
| Nominal current                 | 2.5 A   |
| Nominal speed                   | 25 rpm  |
| Nominal torque                  | 4       |
| Number of pulses per revolution | 310     |
| Positioning feedback            | Yes     |
| Ratio                           | 62:1    |
| Shaft diameter                  | 9 mm    |
| Supply voltage                  | 12 V DC |
| Type of gearbox                 | Worm    |
| Type of wheel                   | Plastic |
| Weight                          | 1.15 kg |