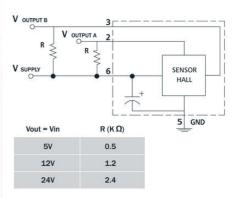

## PRODUCT DESCRIPTION

The DOGA 317H series uses a brushed DC motor with worm gearbox and is developed to provide a compact, low noise and cost-effective solution to suit many industrial applications. Integrated with the motor are hall effect sensors offering up to 310ppr positional accuracy of the output shaft for feedback of speed, direction, and position of the rotor.