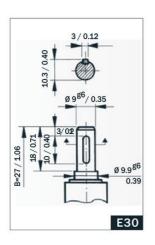

quipment
Marine
General industrial automation

## **TECHNICAL DATA**

| Current max | 8 A |
|-------------|-----|
| EMC filter  | Yes |

| IP class                        | IP40    |
|---------------------------------|---------|
| Max. torque                     | 12      |
| Nominal current                 | 2.5 A   |
| Nominal speed                   | 25 rpm  |
| Nominal torque                  | 4       |
| Number of pulses per revolution | 310     |
| Positioning feedback            | Yes     |
| Ratio                           | 62:1    |
| Shaft diameter                  | 9 mm    |
| Supply voltage                  | 12 V DC |
| Type of gearbox                 | Worm    |
| Type of wheel                   | Plastic |
| Weight                          | 1.15 kg |