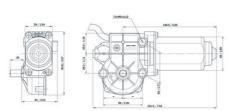

## DOGA 317H - DC WIPER MOTOR WITH FEEDBACK

Right angle worm gearbox, hall sensors

317.9706.20.00 Worm gearmotor 12 V dc, 4 Nm, 25 rpm, 2.5 A, Hall Sensors

- 12 24Vdc with positional feedback
- Up to 4Nm
- Up to 25rpm
- · Compact low noise design
- · High starting torque

## PRODUCT DESCRIPTION

The DOGA 317H series uses a brushed DC motor with worm gearbox and is developed to provide a compact, low noise and cost-effective solution to suit many industrial applications. Integrated with the motor are hall effect sensors offering up to 310ppr positional accuracy of the output shaft for feedback of speed, direction, and position of the rotor.