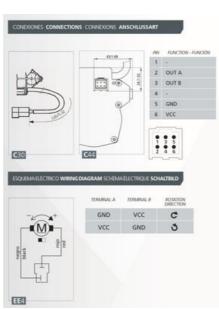

## PRODUCT DESCRIPTION

The DOGA 317H series uses a brushed DC motor with worm gearbox and is developed to provide a compact, low noise and cost-effective solution to suit many industrial applications. Integrated with the motor are hall effect sensors offering up to 310ppr positional accuracy of the output shaft for feedback of speed, direction, and position of the rotor.