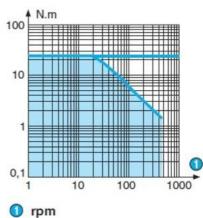

## **CROUZET - 808995XX DC MOTOR WITH PLANETARY GEARBOX - INDUSTRIAL DC SERIES**

808995XX Planetary 52mm gearmotor 195W 24/48Vdc 11rpm? 410rpm 25Nm max

- 24 V dc, 25 Nm max, 195 W
- Speed range: 11 to 474 rpm
- High starting torque
- 52mm diameter planetary gearbox

## **TECHNICAL DATA**

| Diameter        | 52 mm        |
|-----------------|--------------|
| IP class        | IP20         |
| Max. torque     | 25           |
| Power           | 195 W        |
| Ratio           | i=6.75→308:1 |
| Shaft diameter  | 12 mm        |
| Speed options   | 11rpm→474rpm |
| Supply voltage  | 24 V DC      |
| Type of gearbox | Planetary    |