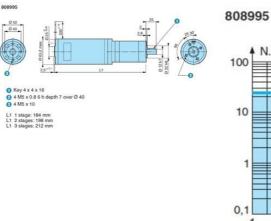

## **CROUZET - 808995XX DC MOTOR WITH PLANETARY GEARBOX - INDUSTRIAL DC SERIES**

808995XX Planetary 52mm gearmotor 195W 24/48Vdc 11rpm? 410rpm 25Nm max

- 24 V dc, 25 Nm max, 195 W
- Speed range: 11 to 474 rpm
- High starting torque
- 52mm diameter planetary gearbox

## **TECHNICAL DATA**

| Diameter        | 52 mm        |
|-----------------|--------------|
| IP class        | IP20         |
| Max. torque     | 25           |
| Power           | 195 W        |
| Ratio           | i=6.75→308:1 |
| Shaft diameter  | 12 mm        |
| Speed options   | 11rpm→474rpm |
| Supply voltage  | 24 V DC      |
| Type of gearbox | Planetary    |