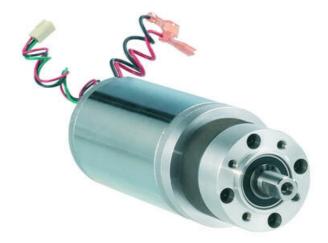

## **CROUZET - 808995XX DC MOTOR WITH PLANETARY GEARBOX - INDUSTRIAL DC SERIES**

808995XX Planetary 52mm gearmotor 195W 24/48Vdc 11rpm? 410rpm 25Nm max

- 24 V dc, 25 Nm max, 195 W
- Speed range: 11 to 474 rpm
- High starting torque
- 52mm diameter planetary gearbox

## PRODUCT DESCRIPTION

Crouzet standard industrial DC motor with inline gearbox for low speed, high torque applications.

DC motors by nature offer a very high starting torque and a suited to a very wide range of applications, the gearbox is 'lubricated for life' to ensure consistent performance.