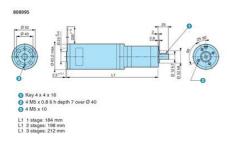

## **CROUZET - 808995XX DC MOTOR WITH PLANETARY GEARBOX - INDUSTRIAL DC SERIES**

808995XX Planetary 52mm gearmotor 195W 24/48Vdc 11rpm? 410rpm 25Nm max

- 24 V dc, 25 Nm max, 195 W
- Speed range: 11 to 474 rpm
- High starting torque
- 52mm diameter planetary gearbox

## **TECHNICAL DATA**

| Diameter        | 52 mm        |
|-----------------|--------------|
| IP class        | IP20         |
| Max. torque     | 25           |
| Power           | 195 W        |
| Ratio           | i=6.75→308:1 |
| Shaft diameter  | 12 mm        |
| Speed options   | 11rpm→474rpm |
| Supply voltage  | 24 V DC      |
| Type of gearbox | Planetary    |