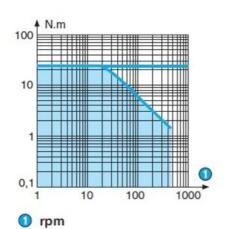

## **CROUZET - 808995XX DC MOTOR WITH PLANETARY GEARBOX - INDUSTRIAL DC SERIES**

808995XX Planetary 52mm gearmotor 195W 24/48Vdc 11rpm? 410rpm 25Nm max

- 24 V dc, 25 Nm max, 195 W
- Speed range: 11 to 474 rpm
- High starting torque
- 52mm diameter planetary gearbox

## **TECHNICAL DATA**

| Diameter        | 52 mm        |
|-----------------|--------------|
| IP class        | IP20         |
| Max. torque     | 25           |
| Power           | 195 W        |
| Ratio           | i=6.75→308:1 |
| Shaft diameter  | 12 mm        |
| Speed options   | 11rpm→474rpm |
| Supply voltage  | 24 V DC      |
| Type of gearbox | Planetary    |