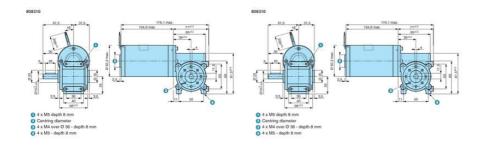

## **TECHNICAL DATA**

| IP class        | IP20                      |
|-----------------|---------------------------|
| Max. torque     | 10                        |
| Power           | 33 W                      |
| Ratio           | i=5→50:1                  |
| Shaft diameter  | 10 mm                     |
| Speed options   | 30rpm→300rpm              |
| Supply voltage  | 12 V DC, 24 V DC, 48 V DC |
| Type of gearbox | Worm                      |
| Weight          | 2,11 kg                   |