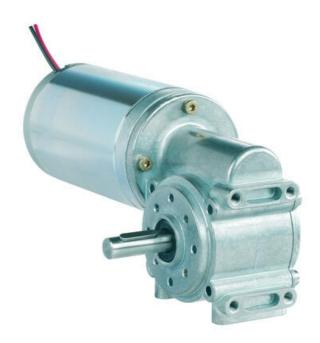

## CROUZET - 80831\*\*\* WORM GEAR MOTOR

Industrial DC Series

80831XXX Worm gearmotor, 33W, 12?48Vdc, 30rpm?300rpm, 10Nm max

- 12-48 Vdc, 10Nm max, 33W
- Speed range: 30 to 300 rpm
- High starting torque
- Compact, right angled gear motor

## PRODUCT DESCRIPTION

This compact DC motor range with right angle worm gearbox offers very smooth and quiet performance and suited to applications requiring high torque (up to 10Nm nominal) at speeds of up to 300rpm.