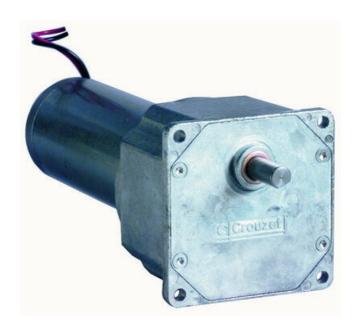

### **CROUZET - 80855XXX DC MOTOR WITH SPUR GEARBOX - INDUSTRIAL DC SERIES**

80855XXX Spur RC5 gearmotor, 52W, 12/24Vdc, 13.8rpm? 805rpm, 5Nm max

- 12 24 V dc, 5 Nm max, 52 W
- Speed range: 13.8 to 805 rpm
- High starting torque
- · Compact, inline gear motor

#### PRODUCT DESCRIPTION

Crouzet standard industrial DC motor with inline gearbox for low speed, high torque applications.

DC motors by nature offer a very high starting torque and a suited to a very wide range of applications, the gearbox is 'lubricated for life' to ensure consistent performance.