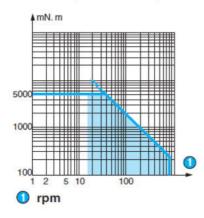

# Curves

Curve: torque/nominal speed

4 futing holes 0 4.2
7 ±0.1 across flats
2 holes M3 x 0.5 at 180° depth 4 over 0 32
2 holes 2.5 ±0.5 at 120° depth 4.5 over 0 32

D

# Curves

Curve: torque/nominal speed