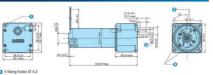

## **TECHNICAL DATA**

| IP class        | IP20             |
|-----------------|------------------|
| Max. torque     | 5                |
| Power           | 52 W             |
| Ratio           | i=4.22→245:1     |
| Shaft diameter  | 8 mm             |
| Speed options   | 13.8rpm→805rpm   |
| Supply voltage  | 12 V DC, 24 V DC |
| Type of gearbox | Spur             |
| Weight          | 0,985 kg         |

# Curves

Curve: torque/nominal speed

4 futing holes 0 4.2
7 ±0.1 across flats
2 holes M3 x 0.5 at 180° depth 4 over 0 32
2 holes 2.5 ±0.5 at 120° depth 4.5 over 0 32

D