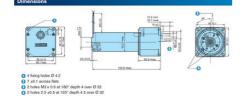

# Curves

Curve: torque/nominal speed

4 futing holes 0 4.2
7 ±0.1 across flats
2 holes M3 x 0.5 at 180° depth 4 over 0 32
2 holes 2.5 ±0.5 at 120° depth 4.5 over 0 32

D