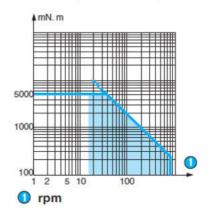

# Curves

Curve: torque/nominal speed

4 futing holes 0 4.2
7 ±0.1 across flats
2 holes M3 x 0.5 at 180° depth 4 over 0 32
2 holes 2.5 ±0.5 at 120° depth 4.5 over 0 32

D

# Curves

Curve: torque/nominal speed