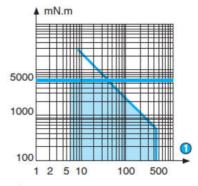

nt performance.

Options for a bespoke solutions include, different power connections, EMC filter, encoder options & mechanical/electrical adaptations.

## **TECHNICAL DATA**

| IP class        | IP20             |
|-----------------|------------------|
| Max. torque     | 5                |
| Power           | 33 W             |
| Ratio           | i=4.22→245:1     |
| Shaft diameter  | 8 mm             |
| Speed options   | 7.4rpm→426rpm    |
| Supply voltage  | 12 V DC, 24 V DC |
| Type of gearbox | Spur             |
| Weight          | 1,54 kg          |
|                 |                  |

# Curves

808350

## Curve: torque/nominal speed



56 65,1 max.

4 fixing holes Ø 4.2
Lead length 200 mm ±10
7 across flats
Shaft pushed-in

142,5 ma

# Curves

## Curve: torque/nominal speed



1 rpm

### Dimensions

808350



- 1 4 fixing holes Ø 4.2
- Lead length 200 mm ±10
- 7 across flats
- O Shaft pushed-in