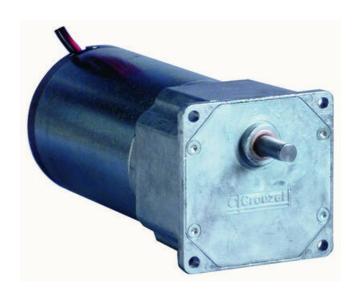

# **CROUZET - 80835XXX DC MOTOR WITH SPUR GEARBOX - INDUSTRIAL DC SERIES**

80835XXX Spur RC5 gearmotor, 33W, 12/24Vdc, 7.4rpm?426rpm,

- 12 24 V dc, 5 Nm max, 33 W
- Speed range: 7.4 to 426 rpm
- High starting torque
- Compact, inline gear motor

## PRODUCT DESCRIPTION

Crouzet standard industrial DC motor with inline gearbox for low speed, high torque applications.

DC motors by nature offer a very high starting torque and a suited to a very wide range of applications, the gearbox is 'lubricated for life' to ensure consistent performance.

## **TECHNICAL DATA**

| IP class        | IP20             |
|-----------------|------------------|
| Max. torque     | 5                |
| Power           | 33 W             |
| Ratio           | i=4.22→245:1     |
| Shaft diameter  | 8 mm             |
| Speed options   | 7.4rpm→426rpm    |
| Supply voltage  | 12 V DC, 24 V DC |
| Type of gearbox | Spur             |
| Weight          | 1,54 kg          |
|                 |                  |