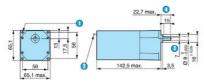

### Dimensions

808350

- 1 4 fixing holes Ø 4.2
- Lead length 200 mm ±10
- 7 across flats
- O Shaft pushed-in