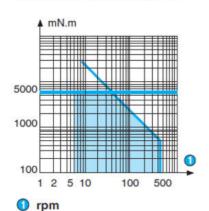

# Curves

808350

## Curve: torque/nominal speed

56 65,1 max.

4 fixing holes Ø 4.2
Lead length 200 mm ±10
7 across flats
Shaft pushed-in

142,5 ma