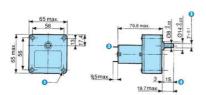

- 4 fixing holes Ø M4 x 12
  2 standard tags NFC 20-120, series 2.8 x 0.5 mm
  7 ±0.1 across flats
  Shaft pushed-in

- 4 fixing holes Ø M4 x 12
  2 standard tags NFC 20-120, series 2.8 x 0.5 mm
  7 ±0.1 across flats
  Shaft pushed-in