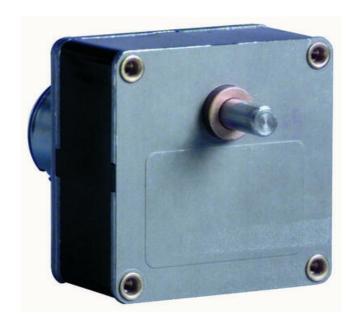

## **CROUZET - 82867XXX DC MOTOR WITH** SPUR GEARBOX - INDUSTRIAL DC **SERIES**

82867XXX Spur RC65 gearmotor, 3W, 12/24Vdc, 1.7rpm?344rpm,

- 12 24 V dc, 5 Nm max, 3 W
- Speed range: 1.7 to 344 rpm
- High starting torque
- Compact, inline gear motor

## PRODUCT DESCRIPTION

Crouzet standard industrial DC motor with inline gearbox for low speed, high torque applications.

DC motors by nature offer a very high starting torque and a suited to a very wide range of applications, the gearbox is 'lubricated for life' to ensure consistent performance.