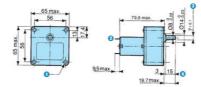

- 4 fixing holes Ø M4 x 12
  2 standard tags NFC 20-120, series 2.8 x 0.5 mm
  7 ±0.1 across flats
  Shaft pushed-in

- 4 fixing holes Ø M4 x 12
  2 standard tags NFC 20-120, series 2.8 x 0.5 mm
  7 ±0.1 across flats
  Shaft pushed-in