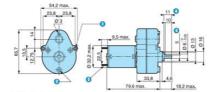

- 2 fixing holes Ø 3.2
  3 bosses Ø 7.2 at 120° on R=19.5 with M3 holes
  Ø 2 standard tags MFC 20-120, series 2.8 x 0.5 mm
  Shaft pushed-in
  5 across flats

- 2 fixing holes Ø 3.2
  3 bosses Ø 7.2 at 120° on R=19.5 with M3 holes
  Ø 2 standard tags MFC 20-120, series 2.8 x 0.5 mm
  Shaft pushed-in
  5 across flats