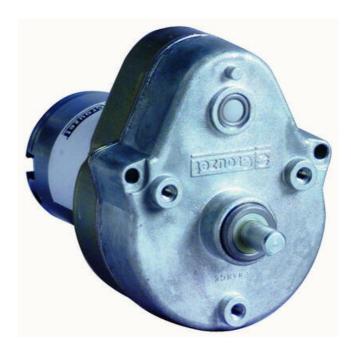

# **CROUZET - 82869XXX DC MOTOR WITH** SPUR GEARBOX - INDUSTRIAL DC **SERIES**

82869XXX Spur DOvoid gearmotor, 3W, 12/24Vdc, 0.3rpm? 430rpm, 2Nm max

- 12 24 V dc, 2 Nm max, 3 W
- Speed range: 0.3 to 430 rpm
- High starting torque
- Compact, inline gear motor

### PRODUCT DESCRIPTION

Crouzet standard industrial DC motor with inline gearbox for low speed, high torque applications.

DC motors by nature offer a very high starting torque and a suited to a very wide range of applications, the gearbox is 'lubricated for life' to ensure consistent performance.