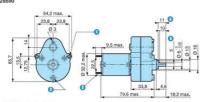

- 2 fixing holes Ø 3.2
  3 bosses Ø 7.2 at 120° on R=19.5 with M3 holes
  Ø 2 standard tags MFC 20-120, series 2.8 x 0.5 mm
  Shaft pushed-in
  5 across flats

- 2 fixing holes Ø 3.2
  3 bosses Ø 7.2 at 120° on R=19.5 with M3 holes
  Ø 2 standard tags MFC 20-120, series 2.8 x 0.5 mm
  Shaft pushed-in
  5 across flats