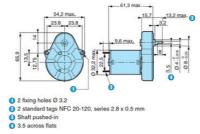

# Dimensions

828610

- 1 2 fixing holes Ø 3.2 2 2 standard tags NFC 20-120, series 2.8 x 0.5 mm 3 Shatt pushed-in 3.5 across flats

### Dimensions

828610