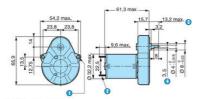

# Dimensions

828610

- 1 2 fixing holes Ø 3.2 2 2 standard tags NFC 20-120, series 2.8 x 0.5 mm 3 Shatt pushed-in 3.5 across flats

### Dimensions

828610