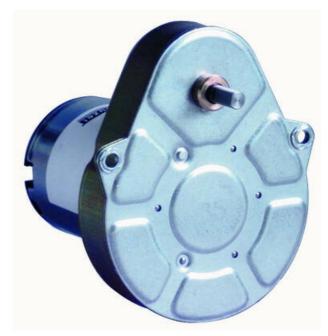

## **CROUZET - 82861XXX DC MOTOR WITH SPUR GEARBOX - INDUSTRIAL DC SERIES**

82861XXX Spur Ovoid gearmotor, 3W, 12/24Vdc, 0.3rpm?430rpm,

- 12 24 V dc, 0.5 Nm max, 3 W
- Speed range: 0.3 to 430 rpm
- High starting torque
- Compact, inline gear motor

#### PRODUCT DESCRIPTION

Crouzet standard industrial DC motor with inline gearbox for low speed, high torque applications.

DC motors by nature offer a very high starting torque and a suited to a very wide range of applications, the gearbox is 'lubricated for life' to ensure consistent performance.