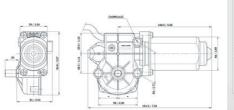

## DOGA 317H - DC WIPER MOTOR WITH FEEDBACK

Right angle worm gearbox, hall sensors

317.9706.20.00 Worm gearmotor 12 V dc, 4 Nm, 25 rpm, 2.5 A, Hall Sensors

- 12 24Vdc with positional feedback
- Up to 4Nm
- Up to 25rpm
- · Compact low noise design
- · High starting torque

## PRODUCT DESCRIPTION

The DOGA 317H series uses a brushed DC motor with worm gearbox and is developed to provide a compact, low noise and cost-effective solution to suit many industrial applications. Integrated with the motor are hall effect sensors offering up to 310ppr positional accuracy of the output shaft for feedback of speed, direction, and position of the rotor.

The standard hardened plastic worm wheel offers smooth, low noise operation and good performance, along with durability. IP10 is standard, with an EMC filter option.

VOLTAGE: 12 / 24Vdc supply - ideally suited to battery powered and mobile applications.