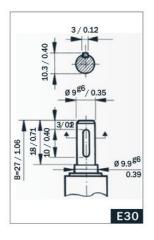

## **TECHNICAL DATA**

| Current max | 8 A |
|-------------|-----|
| EMC filter  | Yes |

| IP class                        | IP40    |
|---------------------------------|---------|
| Max. torque                     | 12      |
| Nominal current                 | 2,5 A   |
| Nominal speed                   | 25 rpm  |
| Nominal torque                  | 4       |
| Number of pulses per revolution | 310     |
| Positioning feedback            | Yes     |
| Ratio                           | 62:1    |
| Shaft diameter                  | 9 mm    |
| Supply voltage                  | 12 V DC |
| Type of gearbox                 | Worm    |
| Type of wheel                   | Plastic |
| Weight                          | 1,15 kg |