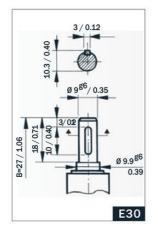

## **TECHNICAL DATA**

| Current max | 8 A |
|-------------|-----|
| EMC filter  | Yes |

| IP class                        | IP40    |
|---------------------------------|---------|
| Max. torque                     | 12      |
| Nominal current                 | 2,5 A   |
| Nominal speed                   | 25 rpm  |
| Nominal torque                  | 4       |
| Number of pulses per revolution | 310     |
| Positioning feedback            | Yes     |
| Ratio                           | 62:1    |
| Shaft diameter                  | 9 mm    |
| Supply voltage                  | 12 V DC |
| Type of gearbox                 | Worm    |
| Type of wheel                   | Plastic |
| Weight                          | 1,15 kg |