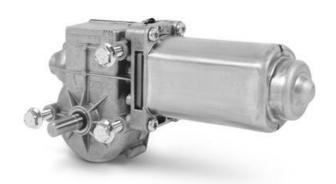

## DOGA 317H - DC WIPER MOTOR WITH FEEDBACK

Right angle worm gearbox, hall sensors

317.9706.20.00 Worm gearmotor 12 V dc, 4 Nm, 25 rpm, 2.5 A, Hall Sensors

- 12 24Vdc with positional feedback
- Up to 4Nm
- Up to 25rpm
- · Compact low noise design
- · High starting torque

## PRODUCT DESCRIPTION

The DOGA 317H series uses a brushed DC motor with worm gearbox and is developed to provide a compact, low noise and cost-effective solution to suit many industrial applications. Integrated with the motor are hall effect sensors offering up to 310ppr positional accuracy of the output shaft for feedback of speed, direction, and position of the rotor.