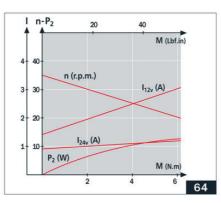

TORQUE: >4Nm nominal, >12Nm starting – a good choice for applications requiring high start-up power.

SPEED: 25 - 65rpm options using a range of motor/gearbox combinations.

For modest quantities DOGA can offer **product customisation** to better suit the individual needs of the customer and application. Adaptations can include changes to the output shaft, supply voltage, gear wheel material, cabling/connectors, gear ratios and motor windings.

## **TECHNICAL DATA**

| Current max | 8 A |
|-------------|-----|
| EMC filter  | Yes |

| IP class                        | IP40    |
|---------------------------------|---------|
| Max. torque                     | 12      |
| Nominal current                 | 2,5 A   |
| Nominal speed                   | 25 rpm  |
| Nominal torque                  | 4       |
| Number of pulses per revolution | 310     |
| Positioning feedback            | Yes     |
| Ratio                           | 62:1    |
| Shaft diameter                  | 9 mm    |
| Supply voltage                  | 12 V DC |
| Type of gearbox                 | Worm    |
| Type of wheel                   | Plastic |
| Weight                          | 1,15 kg |