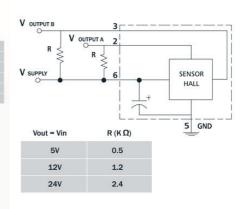

## PRODUCT DESCRIPTION

The DOGA 317H series uses a brushed DC motor with worm gearbox and is developed to provide a compact, low noise and cost-effective solution to suit many industrial applications. Integrated with the motor are hall effect sensors offering up to 310ppr positional accuracy of the output shaft for feedback of speed, direction, and position of the rotor.