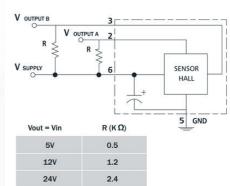

## PRODUCT DESCRIPTION

The DOGA 317H series uses a brushed DC motor with worm gearbox and is developed to provide a compact, low noise and cost-effective solution to suit many industrial applications. Integrated with the motor are hall effect sensors offering up to 310ppr positional accuracy of the output shaft for feedback of speed, direction, and position of the rotor.

## **TECHNICAL DATA**

| Current max | 8 A |
|-------------|-----|
| EMC filter  | Yes |

| IP class                        | IP40    |
|---------------------------------|---------|
| Max. torque                     | 12      |
| Nominal current                 | 2,5 A   |
| Nominal speed                   | 25 rpm  |
| Nominal torque                  | 4       |
| Number of pulses per revolution | 310     |
| Positioning feedback            | Yes     |
| Ratio                           | 62:1    |
| Shaft diameter                  | 9 mm    |
| Supply voltage                  | 12 V DC |
| Type of gearbox                 | Worm    |
| Type of wheel                   | Plastic |
| Weight                          | 1,15 kg |