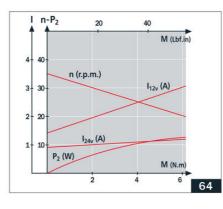

TORQUE: >4Nm nominal, >12Nm starting – a good choice for applications requiring high start-up power.

SPEED: 25 - 65rpm options using a range of motor/gearbox combinations.

For modest quantities DOGA can offer **product customisation** to better suit the individual needs of the customer and application. Adaptations can include changes to the output shaft, supply voltage, gear wheel material, cabling/connectors, gear ratios and motor windings.

## **TECHNICAL DATA**

| Current max | 8 A |
|-------------|-----|
| EMC filter  | Yes |

| IP class                        | IP40    |
|---------------------------------|---------|
| Max. torque                     | 12      |
| Nominal current                 | 2,5 A   |
| Nominal speed                   | 25 rpm  |
| Nominal torque                  | 4       |
| Number of pulses per revolution | 310     |
| Positioning feedback            | Yes     |
| Ratio                           | 62:1    |
| Shaft diameter                  | 9 mm    |
| Supply voltage                  | 12 V DC |
| Type of gearbox                 | Worm    |
| Type of wheel                   | Plastic |
| Weight                          | 1,15 kg |