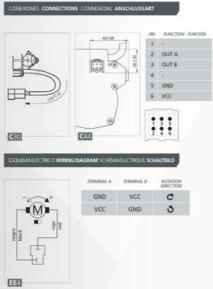

## PRODUCT DESCRIPTION

The DOGA 317H series uses a brushed DC motor with worm gearbox and is developed to provide a compact, low noise and cost-effective solution to suit many industrial applications. Integrated with the motor are hall effect sensors offering up to 310ppr positional accuracy of the output shaft for feedback of speed, direction, and position of the rotor.

## **TECHNICAL DATA**

| Current max | 8 A |
|-------------|-----|
| EMC filter  | Yes |

| IP class                        | IP40    |
|---------------------------------|---------|
| Max. torque                     | 12      |
| Nominal current                 | 2,5 A   |
| Nominal speed                   | 25 rpm  |
| Nominal torque                  | 4       |
| Number of pulses per revolution | 310     |
| Positioning feedback            | Yes     |
| Ratio                           | 62:1    |
| Shaft diameter                  | 9 mm    |
| Supply voltage                  | 12 V DC |
| Type of gearbox                 | Worm    |
| Type of wheel                   | Plastic |
| Weight                          | 1,15 kg |