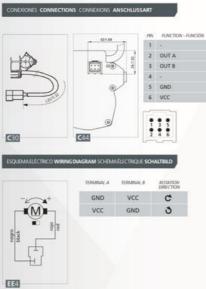

## PRODUCT DESCRIPTION

The DOGA 317H series uses a brushed DC motor with worm gearbox and is developed to provide a compact, low noise and cost-effective solution to suit many industrial applications. Integrated with the motor are hall effect sensors offering up to 310ppr positional accuracy of the output shaft for feedback of speed, direction, and position of the rotor.