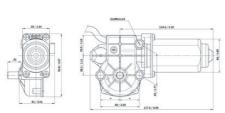

## DOGA 316H - DC WIPER MOTOR WITH FEEDBACK

Right angle worm gearbox, hall sensors

316.9747.20.00 Worm gearmotor 12 V dc, 1.5 Nm, 65 rpm, 6 A, Hall Sensors

- 12 24Vdc with positional feedback
- Up to 2Nm
- Up to 65rpm
- · Compact low noise design
- · High starting torque

## PRODUCT DESCRIPTION

The DOGA 316H series uses a brushed DC motor with worm gearbox and is developed to provide a compact, low noise and cost-effective solution to suit many industrial applications. Integrated with the motor are hall effect sensors offering up to 310ppr positional accuracy of the output shaft for feedback of speed, direction, and position of the rotor.

## **TECHNICAL DATA**

| Current max | 22 A |
|-------------|------|
| EMC filter  | Yes  |
| IP class    | IP40 |

| Max. torque                     | 10      |
|---------------------------------|---------|
| Nominal current                 | 6 A     |
| Nominal speed                   | 65 rpm  |
| Nominal torque                  | 1,5     |
| Number of pulses per revolution | 310     |
| Positioning feedback            | Yes     |
| Ratio                           | 62:1    |
| Shaft diameter                  | 9 mm    |
| Supply voltage                  | 12 V DC |
| Type of gearbox                 | Worm    |
| Type of wheel                   | Plastic |
| Weight                          | 0,9 kg  |
|                                 |         |