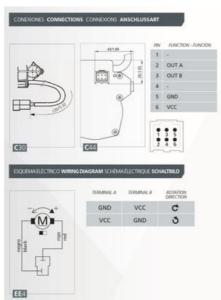

## PRODUCT DESCRIPTION

The DOGA 316H series uses a brushed DC motor with worm gearbox and is developed to provide a compact, low noise and cost-effective solution to suit many industrial applications. Integrated with the motor are hall effect sensors offering up to 310ppr positional accuracy of the output shaft for feedback of speed, direction, and position of the rotor.

The standard hardened plastic worm wheel offers smooth, low noise operation and good performance, along with durability. IP10 is standard, with an EMC filter option.

VOLTAGE: 12 / 24Vdc supply - ideally suited to battery powered and mobile applications.