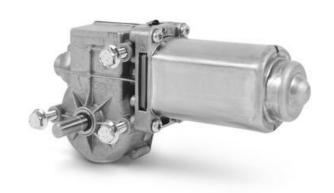

## **TECHNICAL DATA**

| Current max | 22 A |
|-------------|------|
| EMC filter  | Yes  |
| IP class    | IP40 |

| Max. torque                     | 10      |
|---------------------------------|---------|
| Nominal current                 | 6 A     |
| Nominal speed                   | 65 rpm  |
| Nominal torque                  | 1,5     |
| Number of pulses per revolution | 310     |
| Positioning feedback            | Yes     |
| Ratio                           | 62:1    |
| Shaft diameter                  | 9 mm    |
| Supply voltage                  | 12 V DC |
| Type of gearbox                 | Worm    |
| Type of wheel                   | Plastic |
| Weight                          | 0,9 kg  |
|                                 |         |