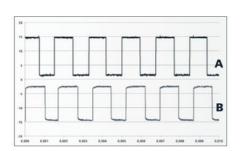

## PRODUCT DESCRIPTION

The DOGA 316H series uses a brushed DC motor with worm gearbox and is developed to provide a compact, low noise and cost-effective solution to suit many industrial applications. Integrated with the motor are hall effect sensors offering up to 310ppr positional accuracy of the output shaft for feedback of speed, direction, and position of the rotor.