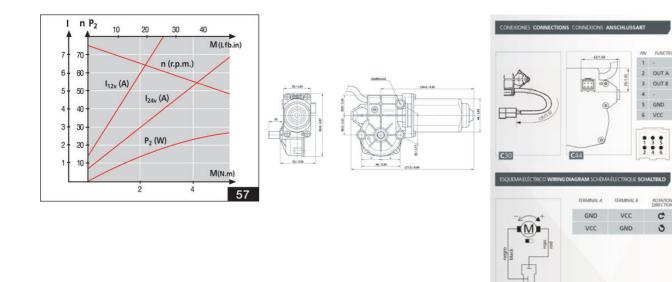

## PRODUCT DESCRIPTION

The DOGA 316H series uses a brushed DC motor with worm gearbox and is developed to provide a compact, low noise and cost-effective solution to suit many industrial applications. Integrated with the motor are hall effect sensors offering up to 310ppr positional accuracy of the output shaft for feedback of speed, direction, and position of the rotor.

## **TECHNICAL DATA**

| Current max | 22 A |
|-------------|------|
| EMC filter  | Yes  |
| IP class    | IP40 |

| Max. torque                     | 10      |
|---------------------------------|---------|
| Nominal current                 | 6 A     |
| Nominal speed                   | 65 rpm  |
| Nominal torque                  | 1,5     |
| Number of pulses per revolution | 310     |
| Positioning feedback            | Yes     |
| Ratio                           | 62:1    |
| Shaft diameter                  | 9 mm    |
| Supply voltage                  | 12 V DC |
| Type of gearbox                 | Worm    |
| Type of wheel                   | Plastic |
| Weight                          | 0,9 kg  |
|                                 |         |