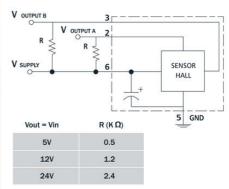

## PRODUCT DESCRIPTION

The DOGA 316H series uses a brushed DC motor with worm gearbox and is developed to provide a compact, low noise and cost-effective solution to suit many industrial applications. Integrated with the motor are hall effect sensors offering up to 310ppr positional accuracy of the output shaft for feedback of speed, direction, and position of the rotor.

## **TECHNICAL DATA**

| Current max | 22 A |
|-------------|------|
| EMC filter  | Yes  |
| IP class    | IP40 |

| Max. torque                     | 10      |
|---------------------------------|---------|
| Nominal current                 | 6 A     |
| Nominal speed                   | 65 rpm  |
| Nominal torque                  | 1,5     |
| Number of pulses per revolution | 310     |
| Positioning feedback            | Yes     |
| Ratio                           | 62:1    |
| Shaft diameter                  | 9 mm    |
| Supply voltage                  | 12 V DC |
| Type of gearbox                 | Worm    |
| Type of wheel                   | Plastic |
| Weight                          | 0,9 kg  |
|                                 |         |