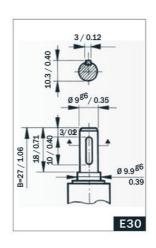

## **TECHNICAL DATA**

| Current max | 22 A |
|-------------|------|
| EMC filter  | Yes  |
| IP class    | IP40 |

| Max. torque                     | 10      |
|---------------------------------|---------|
| Nominal current                 | 6 A     |
| Nominal speed                   | 65 rpm  |
| Nominal torque                  | 1,5     |
| Number of pulses per revolution | 310     |
| Positioning feedback            | Yes     |
| Ratio                           | 62:1    |
| Shaft diameter                  | 9 mm    |
| Supply voltage                  | 12 V DC |
| Type of gearbox                 | Worm    |
| Type of wheel                   | Plastic |
| Weight                          | 0,9 kg  |
|                                 |         |