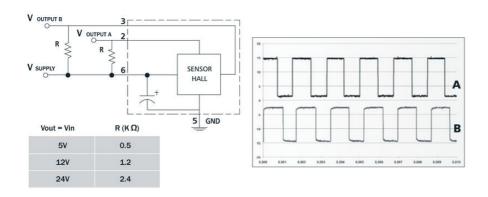

## PRODUCT DESCRIPTION

The DOGA 316H series uses a brushed DC motor with worm gearbox and is developed to provide a compact, low noise and cost-effective solution to suit many industrial applications. Integrated with the motor are hall effect sensors offering up to 310ppr positional accuracy of the output shaft for feedback of speed, direction, and position of the rotor.