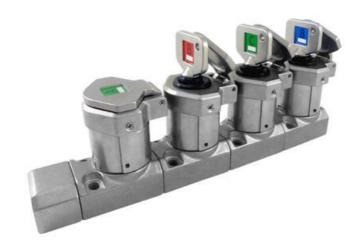

## IDEM SKORPION TRAPPED KEY M-KE, SS-KE

**Exchange System** 

SS-KE-S6 Key Exchange, 6 Keys, 1 key trapped 5 keys released, sequential

- Die cast metal or Stainless steel
- Up to 8 keys
- Sequential or non-sequential release

## PRODUCT DESCRIPTION

IDEM's Skorpion M-KE is a trapped key exchange system in die cast metal, SS-KE is a trapped key exchange system in stainless-steel.

Where there are multiple access points to a guarded area, it may be necessary to use a key exchange, which can be provided with 1 key trapped and up to 7 keys released.

Keys from the guarded area are held in the key exchange system until the key from the isolator or control switch is placed in the key exchange. Only when this key is turned and trapped can the access keys be released and used.