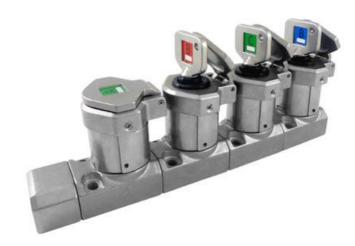

## IDEM SKORPION TRAPPED KEY M-KE, SS-KE

**Exchange System** 

SS-KE-NS6 Key Exchange, 6 Keys, 1 key trapped 5 keys released, non-sequential

- Die cast metal or Stainless steel
- Up to 8 keys
- Sequential or non-sequential release

## PRODUCT DESCRIPTION

IDEM's Skorpion M-KE is a trapped key exchange system in die cast metal, SS-KE is a trapped key exchange system in stainless-steel.

Where there are multiple access points to a guarded area, it may be necessary to use a key exchange, which can be provided with 1 key trapped and up to 7 keys released.

Keys from the guarded area are held in the key exchange system until the key from the isolator or control switch is placed in the key exchange. Only when this key is turned and trapped can the access keys be released and used.