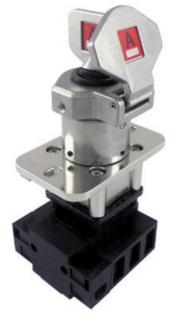

## IDEM SKORPION TRAPPED KEY M-ISP, SS-ISP

Isolation Control Switch Panel Mount

SS-ISP-40 Isolation Switch Panel Mount 40A 4 Pole, SS Barrel Housing

- Die cast metal or Stainless steel
- Available in 25A, 40A or 63A
- Trapped key = power to equipment

## PRODUCT DESCRIPTION

IDEM's Skorpion M-ISP is a trapped key control isolation switch, panel mount, with die cast metal barrel housing, SS-ISP is a trapped key control isolation switch, panel mount, with stainless-steel barrel housing, both variants are available in 25A, 40A and 63A ratings.

Control Isolation Switches are the first part of the trapped key system and is usually on the control panel. Available with 25A, 40A or 63A rating. The isolation switch box is where the isolator key for a trapped key system is placed and trapped so power can be provided to the guarded area. When the key is turned power to the guarded area is cut and the key can be removed from the switch.