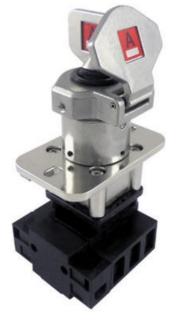

## IDEM SKORPION TRAPPED KEY M-ISP, SS-ISP

Isolation Control Switch Panel Mount

SS-ISP-25 Isolation Switch Panel Mount 25A 4 Pole, SS Barrel Housing

- Die cast metal or Stainless steel
- Available in 25A, 40A or 63A
- Trapped key = power to equipment

## PRODUCT DESCRIPTION

IDEM's Skorpion M-ISP is a trapped key control isolation switch, panel mount, with die cast metal barrel housing, SS-ISP is a trapped key control isolation switch, panel mount, with stainless-steel barrel housing, both variants are available in 25A, 40A and 63A ratings.

Control Isolation Switches are the first part of the trapped key system and is usually on the control panel. Available with 25A, 40A or 63A rating. The isolation switch box is where the isolator key for a trapped key system is placed and trapped so power can be provided to the guarded area. When the key is turned power to the guarded area is cut and the key can be removed from the switch.