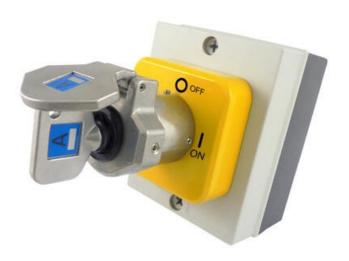

## IDEM SKORPION TRAPPED KEY M-ISB1, SS-ISB1

Control Isolation Box, 25A / 40A

SS-ISB1-40 Isolation Switch Box 40A 4 Pole, Stainless Steel Barrel Housing

- Die cast metal or Stainless steel
- Available with 25A or 40A
- Trapped key = power to equipment

## PRODUCT DESCRIPTION

IDEM's Skorpion M-ISB1 is a trapped key control isolation switch box with die cast metal barrel housing, SS-ISB1 is a trapped key control isolation switch box with stainless-steel barrel housing, both variants are available in 25A and 40A versions.

Control Isolation Switches are the first part of the trapped key system and is usually on the control panel. Available with 25A or 40A. (For 63A rating please see M-ISB2).

The isolation switch box is where the isolator key for a trapped key system is placed and trapped so power can be provided to the guarded area. When the key is turned power to the guarded area is cut and the key can be removed from the switch.