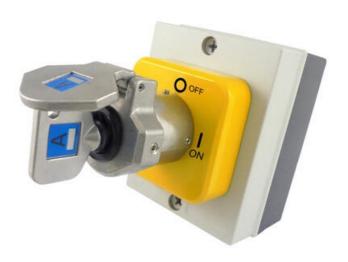

## IDEM SKORPION TRAPPED KEY M-ISB1, SS-ISB1

Control Isolation Box, 25A / 40A

SS-ISB1-25 Isolation Switch Box 25A 4 Pole, Stainless Steel Barrel Housing

- Die cast metal or Stainless steel
- Available with 25A or 40A
- Trapped key = power to equipment

## PRODUCT DESCRIPTION

IDEM's Skorpion M-ISB1 is a trapped key control isolation switch box with die cast metal barrel housing, SS-ISB1 is a trapped key control isolation switch box with stainless-steel barrel housing, both variants are available in 25A and 40A versions.

Control Isolation Switches are the first part of the trapped key system and is usually on the control panel. Available with 25A or 40A. (For 63A rating please see M-ISB2).

The isolation switch box is where the isolator key for a trapped key system is placed and trapped so power can be provided to the guarded area. When the key is turned power to the guarded area is cut and the key can be removed from the switch.