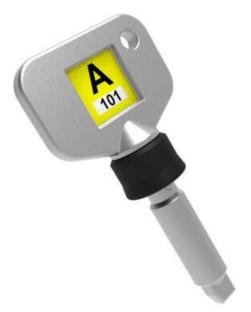

## **IDEM SKORPION STOCK KEYS**

SK-C303 Standard Coded Key C303, Green

- Yellow, White, Green and Blue keys
- 48 Standard key codes
- Other custom key codes available on request

## PRODUCT DESCRIPTION

IDEM's Skorpion Stock keys are available in different colours, blue, white, and yellow. Stock keys are also available in 48 standard key codes. IDEM also offer a range of unique key code variants that number in the tens of thousands.

## **TECHNICAL DATA**

| <b>Colour</b> Green | Colour | Green |  |
|---------------------|--------|-------|--|
|---------------------|--------|-------|--|