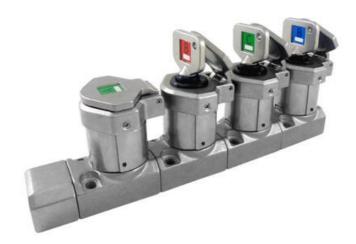

## IDEM SKORPION TRAPPED KEY M-KE, SS-KE

**Exchange System** 

M-KE-S8 Key Exchange, 8 Keys, 1 key trapped 7 keys released, sequential

- Die cast metal or Stainless steel
- Up to 8 keys
- Sequential or non-sequential release

## PRODUCT DESCRIPTION

IDEM's Skorpion M-KE is a trapped key exchange system in die cast metal, SS-KE is a trapped key exchange system in stainless-steel.

Where there are multiple access points to a guarded area, it may be necessary to use a key exchange, which can be provided with 1 key trapped and up to 7 keys released.

Keys from the guarded area are held in the key exchange system until the key from the isolator or control switch is placed in the key exchange. Only when this key is turned and trapped can the access keys be released and used.