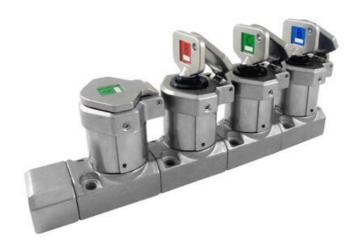

## IDEM SKORPION TRAPPED KEY M-KE, SS-KE

**Exchange System** 

M-KE-NS6 Key Exchange, 6 Keys, 1 key trapped 5 keys released, non-sequential

- Die cast metal or Stainless steel
- Up to 8 keys
- Sequential or non-sequential release

## PRODUCT DESCRIPTION

IDEM's Skorpion M-KE is a trapped key exchange system in die cast metal, SS-KE is a trapped key exchange system in stainless-steel.

Where there are multiple access points to a guarded area, it may be necessary to use a key exchange, which can be provided with 1 key trapped and up to 7 keys released.

Keys from the guarded area are held in the key exchange system until the key from the isolator or control switch is placed in the key exchange. Only when this key is turned and trapped can the access keys be released and used.